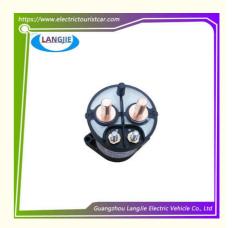

## Marshall Golf Cart Parts DC Contactor 48V For JQX200-48ND

### **Product Specification**

• Part Name: Contactor

Applicable Models: Golf Carts Club Cart

• Packing: Carton Box

• Air Transportation DHL,TNT,FedEx,UPS,EMS,ETC.

International Express:

• Fits On: Used For Tourist Car And Shuttle Bus Car In

Front

• MOQ: 1PC

Color: Original Color
Quality: Original Quality
Shipping Terms: EXW OR C&F

• Current: 200A

# **Specification:**

| Item Name        | Contactor                                         |
|------------------|---------------------------------------------------|
| Packing          | Carton                                            |
| Fits on          | Used For Tourist car and shuttle bus car in front |
| MOQ              | 1PC                                               |
| Material         | Aluminum , Steel , Rubber                         |
| Payment Terms    | T/T                                               |
| Product User for | Tourist car and shuttle bus,freight car           |
| Delivery Time    | 5-20 days after received deposit.                 |
| Package          | Standard export neutral packing                   |
|                  | 2. Standard export brand packing                  |
| Loading Port     | Guangzhou Shenzhen port or customer pointed port  |