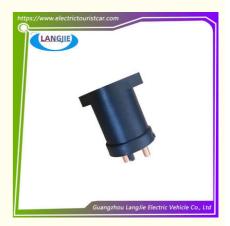

## Marshall Golf Cart Parts DC Contactor 48V For JQX200-48ND

### **Product Specification**

• Part Name: Contactor

Applicable Models: Golf Carts Club Cart

• Packing: Carton Box

• Air Transportation DHL,TNT,FedEx,UPS,EMS,ETC.

International Express:

• Fits On: Used For Tourist Car And Shuttle Bus Car In

Front

• MOQ: 1PC

Color: Original Color
Quality: Original Quality
Shipping Terms: EXW OR C&F

• Current: 200A

# **Specification:**

| Item Name        | Contactor                                         |
|------------------|---------------------------------------------------|
| Packing          | Carton                                            |
| Fits on          | Used For Tourist car and shuttle bus car in front |
| MOQ              | 1PC                                               |
| Material         | Aluminum , Steel , Rubber                         |
| Payment Terms    | T/T                                               |
| Product User for | Tourist car and shuttle bus,freight car           |
| Delivery Time    | 5-20 days after received deposit.                 |
| Package          | Standard export neutral packing                   |
|                  | 2. Standard export brand packing                  |
| Loading Port     | Guangzhou Shenzhen port or customer pointed port  |