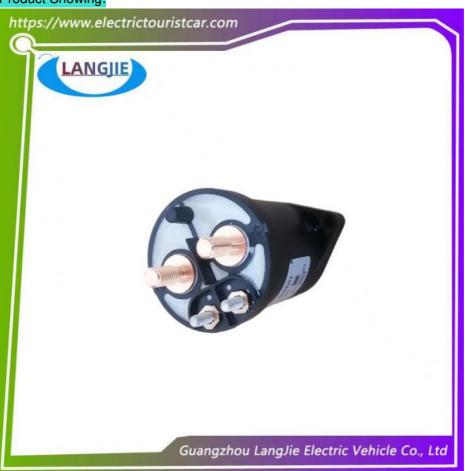

| 1PC                                               |
| Material         | Aluminum , Steel , Rubber                         |
| Payment Terms    | T/T                                               |
| Product User for | Tourist car and shuttle bus,freight car           |
| Delivery Time    | 5-20 days after received deposit.                 |
| Package          | Standard export neutral packing                   |
|                  | 2. Standard export brand packing                  |
| Loading Port     | Guangzhou Shenzhen port or customer pointed port  |

Professional to provide domestic manufacturers of electric vehicle repair parts Applicable models:Golf Carts Club Cart

Packing: Carton Box

Air Transportation International Express :DHL,TNT,FedEx,UPS,EMS,ETC.

### Product Showing:









### **Mainly Golf Cart Parts:**

- 1.Steering Box:
- 2.Suspension Parts: control arm, shock absorber, tie rod end, intermediately shaft, rack end
- 3. Wheel Hub, Spindle...

### FAQ:

Q1. What golf cart shuttle bus tourist car classic car luggage cart club cart electric car's parts do you supply? A: We supply a wide variety parts ranging from steerin box, suspension, lift kits, wheel hub, steering shaft, steering yoke, shock absorber...

Q2. How long have you dealing with the golf cart parts?

A: Since 2003

Q3.Do you develop according samples?

A: Yes, we can develop new items according customers' samples

Q4. Do you accept small quantity orders?

A: Yes, we have some items in stocks, or conbine the small quantity with other customer's order to produce

Q5, Can we also purchase th