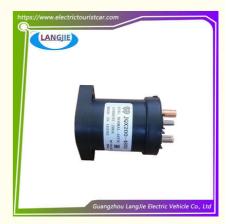

# JQX200-48ND 200A Sightseeing Car Marshell Contactor Electromagnetic Solenoid Switch

## **Product Specification**

Part Name: Contactor

Applicable Models: Golf Carts Club Cart

• Packing: Carton Box

• Air Transportation DHL,TNT,FedEx,UPS,EMS,ETC.

International Express:

• Fits On: Used For Tourist Car And Shuttle Bus Car In

Front

• MOQ: 1PC

Color: Original Color
Quality: Original Quality
Shipping Terms: EXW OR C&F

• Current: 200A

## **Specification:**

| Item Name        | Contactor                                         |
|------------------|---------------------------------------------------|
| Packing          | Carton                                            |
| Fits on          | Used For Tourist car and shuttle bus car in front |
| MOQ              | 1PC                                               |
| Material         | Aluminum , Steel , Rubber                         |
| Payment Terms    | T/T                                               |
| Product User for | Tourist car and shuttle bus,freight car           |
| Delivery Time    | 5-20 days after received deposit.                 |
| Package          | Standard export neutral packing                   |
|                  | 2. Standard export brand packing                  |
| Loading Port     | Guangzhou Shenzhen port or customer pointed port  |