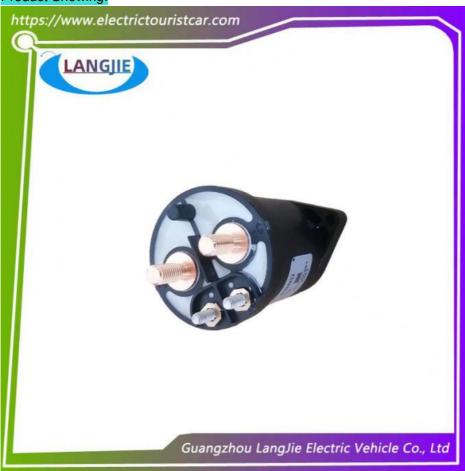

## **Product Showing:**

# JQX200-48ND 200A Sightseeing Car Marshell Contactor Electromagnetic Solenoid Switch

## **Product Specification**

Part Name: Contactor

Applicable Models: Golf Carts Club Cart

• Packing: Carton Box

• Air Transportation DHL,TNT,FedEx,UPS,EMS,ETC.

International Express:

• Fits On: Used For Tourist Car And Shuttle Bus Car In

Front

• MOQ: 1PC

Color: Original Color
Quality: Original Quality
Shipping Terms: EXW OR C&F

• Current: 200A

## **Specification:**

| Item Name        | Contactor                                         |
|------------------|---------------------------------------------------|
| Packing          | Carton                                            |
| Fits on          | Used For Tourist car and shuttle bus car in front |
| MOQ              | 1PC                                               |
| Material         | Aluminum , Steel , Rubber                         |
| Payment Terms    | T/T                                               |
| Product User for | Tourist car and shuttle bus,freight car           |
| Delivery Time    | 5-20 days after received deposit.                 |
| Package          | Standard export neutral packing                   |
|                  | 2. Standard export brand packing                  |
| Loading Port     | Guangzhou Shenzhen port or customer pointed port  |