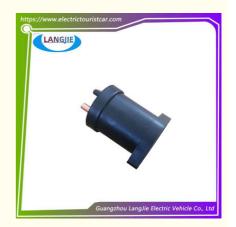

# JQX200-48ND 200A Sightseeing Car Marshell Contactor Electromagnetic Solenoid Switch

## **Product Specification**

Part Name: Contactor

Applicable Models: Golf Carts Club Cart

• Packing: Carton Box

• Air Transportation DHL,TNT,FedEx,UPS,EMS,ETC.

International Express:

• Fits On: Used For Tourist Car And Shuttle Bus Car In

Front

• MOQ: 1PC

Color: Original Color
Quality: Original Quality
Shipping Terms: EXW OR C&F

• Current: 200A

## **Specification:**

| Item Name        | Contactor                                         |
|------------------|---------------------------------------------------|
| Packing          | Carton                                            |
| Fits on          | Used For Tourist car and shuttle bus car in front |
| MOQ              | 1PC                                               |
| Material         | Aluminum , Steel , Rubber                         |
| Payment Terms    | T/T                                               |
| Product User for | Tourist car and shuttle bus,freight car           |
| Delivery Time    | 5-20 days after received deposit.                 |
| Package          | Standard export neutral packing                   |
|                  | 2. Standard export brand packing                  |
| Loading Port     | Guangzhou Shenzhen port or customer pointed port  |