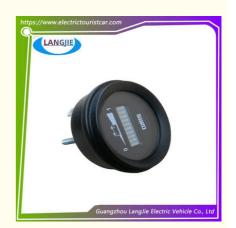

# Golf Cart Club Car Indicator 24V 906R EAGLE For Golf Cart Aftermarket Accessories

### **Product Specification**

• PStep On The Accelerator LED Instrument Indicator

Pedalart Name:

Applicable Models: Golf CartPacking: Carton Box

• Air Transportation DHL,TNT,FedEx,UPS,EMS,ETC.

International Express:

## **Specification:**

| Item Name        | LED instrument indicator                                                                                                  |
|------------------|---------------------------------------------------------------------------------------------------------------------------|
| Packing          | Carton                                                                                                                    |
| Fits on          | Used For Tourist car and shuttle bus car ,electric golf car ,electric club car ,electric hunting car .electric golf carts |
| MOQ              | 1PC                                                                                                                       |
| MaterialPla      | plastics                                                                                                                  |
| Payment Terms    | T/T                                                                                                                       |
| Product User for | Tourist car and shuttle bus,freight car                                                                                   |
| Delivery Time    | 5-20 days after received 100%                                                                                             |
| Package          | 1. Standard export neutral packing                                                                                        |
|                  | 2. Standard export brand packing                                                                                          |
| Loading Port     | Guangzhou Shenzhen port or customer pointed port                                                                          |