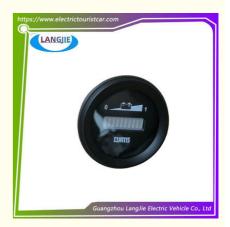

# Golf Cart Club Car Indicator 24V 906R EAGLE For Golf Cart Aftermarket Accessories

### **Product Specification**

• PStep On The Accelerator LED Instrument Indicator

Pedalart Name:

Applicable Models: Golf CartPacking: Carton Box

• Air Transportation DHL,TNT,FedEx,UPS,EMS,ETC.

International Express:

## **Specification:**

| Item Name        | LED instrument indicator                                                                                                  |
|------------------|---------------------------------------------------------------------------------------------------------------------------|
| Packing          | Carton                                                                                                                    |
| Fits on          | Used For Tourist car and shuttle bus car ,electric golf car ,electric club car ,electric hunting car .electric golf carts |
| MOQ              | 1PC                                                                                                                       |
| MaterialPla      | plastics                                                                                                                  |
| Payment Terms    | T/T                                                                                                                       |
| Product User for | Tourist car and shuttle bus,freight car                                                                                   |
| Delivery Time    | 5-20 days after received 100%                                                                                             |
| Package          | 1. Standard export neutral packing                                                                                        |
|                  | 2. Standard export brand packing                                                                                          |
| Loading Port     | Guangzhou Shenzhen port or customer pointed port                                                                          |