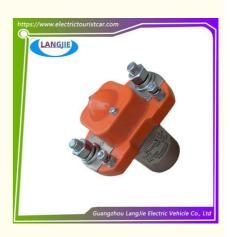

## Buggy Golf Cart Main Contactor ZJ200D Marshell Electric Golf Cart **Performance Parts**

# Buggy Golf Cart Main Contactor ZJ200D Marshell Electric Golf Cart Performance Parts

### **Specification:**

| Item Name        | Main Contactor                                                                                                            |  |  |
|------------------|---------------------------------------------------------------------------------------------------------------------------|--|--|
| Packing          | Carton                                                                                                                    |  |  |
| Fits on          | Used For Tourist car and shuttle bus car ,electric golf car ,electric club car ,electric hunting car .electric golf carts |  |  |
| MOQ              | 1PC                                                                                                                       |  |  |
| MaterialPla      | Iron                                                                                                                      |  |  |
| Payment Terms    | Т/Т                                                                                                                       |  |  |
| Product User for | Tourist car and shuttle bus,freight car                                                                                   |  |  |
| Delivery Time    | 5-20 days after received 100%                                                                                             |  |  |
| Package          | 1. Standard export neutral packing                                                                                        |  |  |
|                  | 2. Standard export brand packing                                                                                          |  |  |
| Loading Port     | Guangzhou Shenzhen port or customer pointed port                                                                          |  |  |