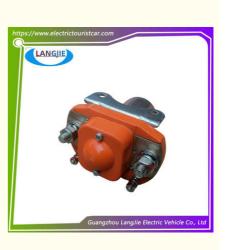

## Buggy Golf Cart Main Contactor ZJ200D Marshell Electric Golf Cart **Performance Parts**

# Buggy Golf Cart Main Contactor ZJ200D Marshell Electric Golf Cart Performance Parts

### **Specification:**

| Item Name        | Main Contactor                                                                                                            |  |  |
|------------------|---------------------------------------------------------------------------------------------------------------------------|--|--|
| Packing          | Carton                                                                                                                    |  |  |
| Fits on          | Used For Tourist car and shuttle bus car ,electric golf car ,electric club car ,electric hunting car .electric golf carts |  |  |
| MOQ              | 1PC                                                                                                                       |  |  |
| MaterialPla      | Iron                                                                                                                      |  |  |
| Payment Terms    | Т/Т                                                                                                                       |  |  |
| Product User for | Tourist car and shuttle bus,freight car                                                                                   |  |  |
| Delivery Time    | 5-20 days after received 100%                                                                                             |  |  |
| Package          | 1. Standard export neutral packing                                                                                        |  |  |
|                  | 2. Standard export brand packing                                                                                          |  |  |
| Loading Port     | Guangzhou Shenzhen port or customer pointed port                                                                          |  |  |