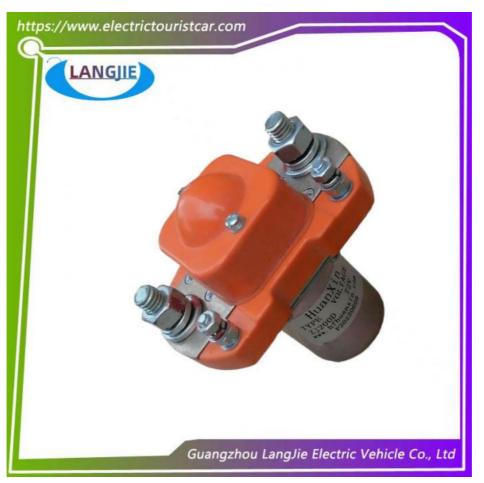

## Buggy Golf Cart Main Contactor ZJ200D Marshell Electric Golf Cart **Performance Parts**

# Buggy Golf Cart Main Contactor ZJ200D Marshell Electric Golf Cart Performance Parts

### **Specification:**

| Item Name        | Main Contactor                                                                                                            |  |  |
|------------------|---------------------------------------------------------------------------------------------------------------------------|--|--|
| Packing          | Carton                                                                                                                    |  |  |
| Fits on          | Used For Tourist car and shuttle bus car ,electric golf car ,electric club car ,electric hunting car .electric golf carts |  |  |
| MOQ              | 1PC                                                                                                                       |  |  |
| MaterialPla      | Iron                                                                                                                      |  |  |
| Payment Terms    | Т/Т                                                                                                                       |  |  |
| Product User for | Tourist car and shuttle bus,freight car                                                                                   |  |  |
| Delivery Time    | 5-20 days after received 100%                                                                                             |  |  |
| Package          | 1. Standard export neutral packing                                                                                        |  |  |
|                  | 2. Standard export brand packing                                                                                          |  |  |
| Loading Port     | Guangzhou Shenzhen port or customer pointed port                                                                          |  |  |