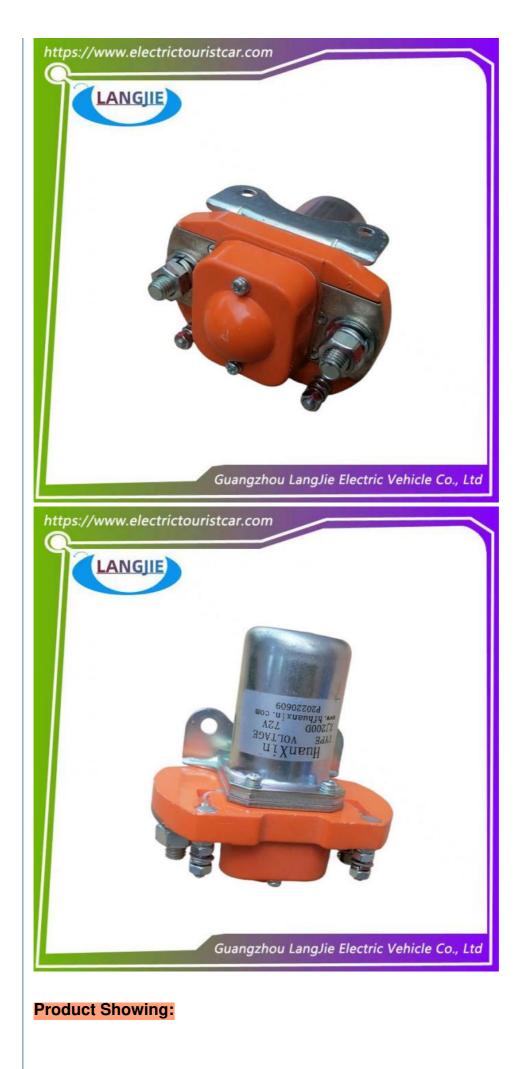

## Buggy Golf Cart Main Contactor ZJ200D Marshell Electric Golf Cart **Performance Parts**

# Buggy Golf Cart Main Contactor ZJ200D Marshell Electric Golf Cart Performance Parts

### **Specification:**

| Item Name        | Main Contactor                                                                                                            |  |  |
|------------------|---------------------------------------------------------------------------------------------------------------------------|--|--|
| Packing          | Carton                                                                                                                    |  |  |
| Fits on          | Used For Tourist car and shuttle bus car ,electric golf car ,electric club car ,electric hunting car .electric golf carts |  |  |
| MOQ              | 1PC                                                                                                                       |  |  |
| MaterialPla      | Iron                                                                                                                      |  |  |
| Payment Terms    | Т/Т                                                                                                                       |  |  |
| Product User for | Tourist car and shuttle bus,freight car                                                                                   |  |  |
| Delivery Time    | 5-20 days after received 100%                                                                                             |  |  |
| Package          | 1. Standard export neutral packing                                                                                        |  |  |
|                  | 2. Standard export brand packing                                                                                          |  |  |
| Loading Port     | Guangzhou Shenzhen port or customer pointed port                                                                          |  |  |