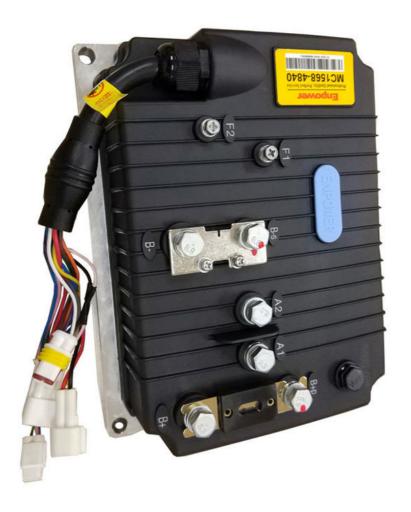

# Club Cart Golf Cart 1568-4840 Golf Cart Controller For Club Golf Cart Parts

## Club Cart Golf Cart 1568-4840 Golf Cart Controller For Club Golf Cart Parts

**Product Showing:** 

Professional to provide domestic manufacturers of electric vehicle repair parts Applicable models:Club Cart Shuttle Bus Classic Car Packing:Carton Box

Air Transportation International Express : DHL, TNT, FedEx, UPS, EMS, ETC.