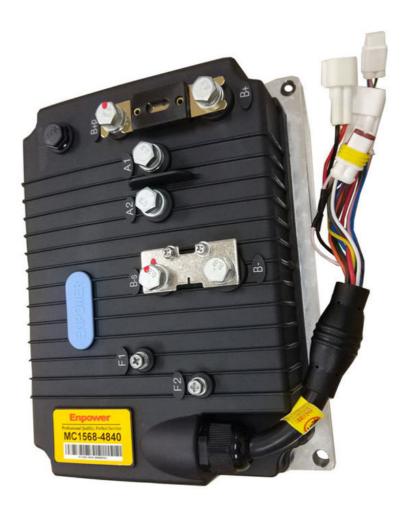

# Club Cart Golf Cart 1568-4840 Golf Cart Controller For Club Golf Cart Parts

## Club Cart Golf Cart 1568-4840 Golf Cart Controller For Club Golf Cart Parts

**Product Showing:** 

Professional to provide domestic manufacturers of electric vehicle repair parts Applicable models:Club Cart Shuttle Bus Classic Car Packing:Carton Box

Air Transportation International Express : DHL, TNT, FedEx, UPS, EMS, ETC.