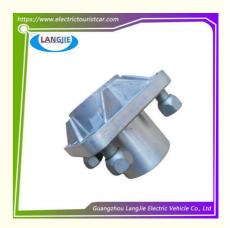

# Marshell Golf Cart Accessories With Spindle Dust Cover For Front Wheel Hub Assembly

# Specification:

| Item Name        | Front wheel hub assembly                                                                                                  |
|------------------|---------------------------------------------------------------------------------------------------------------------------|
| Packing          | Carton                                                                                                                    |
| Fits on          | Used For Tourist car and shuttle bus car ,electric golf car ,electric club car ,electric hunting car .electric golf carts |
| MOQ              | 1PC                                                                                                                       |
| MaterialPla      | lead                                                                                                                      |
| Payment Terms    | T/T                                                                                                                       |
| Product User for | Tourist car and shuttle bus,freight car                                                                                   |
| Delivery Time    | 5-20 days after received deposit.                                                                                         |
| Package          | 1. Standard export neutral packing                                                                                        |
|                  | 2. Standard export brand packing                                                                                          |
| Loading Port     | Guangzhou Shenzhen port or customer pointed port                                                                          |