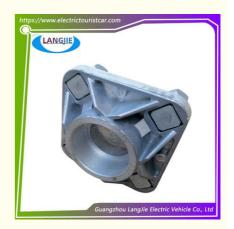

# Marshell Golf Cart Accessories With Spindle Dust Cover For Front Wheel Hub Assembly

# Specification:

| Item Name        | Front wheel hub assembly                                                                                                  |
|------------------|---------------------------------------------------------------------------------------------------------------------------|
| Packing          | Carton                                                                                                                    |
| Fits on          | Used For Tourist car and shuttle bus car ,electric golf car ,electric club car ,electric hunting car .electric golf carts |
| MOQ              | 1PC                                                                                                                       |
| MaterialPla      | lead                                                                                                                      |
| Payment Terms    | T/T                                                                                                                       |
| Product User for | Tourist car and shuttle bus,freight car                                                                                   |
| Delivery Time    | 5-20 days after received deposit.                                                                                         |
| Package          | 1. Standard export neutral packing                                                                                        |
|                  | 2. Standard export brand packing                                                                                          |
| Loading Port     | Guangzhou Shenzhen port or customer pointed port                                                                          |