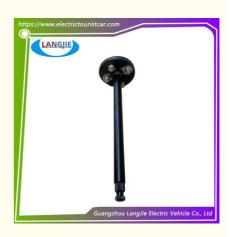

Guangzhou, China

Lower shaft tube of sightseeing car

LANGJIE

Negotiate

Carton Box

5-10 Working Days

100Unit/Week

without

Lower Shaft Tube

- 1PC
- Iron Original Color

Our Product Introduction

## Specification:

| Item Name        | Lower shaft tube                                                                                                          |  |  |
|------------------|---------------------------------------------------------------------------------------------------------------------------|--|--|
| Packing          | Carton                                                                                                                    |  |  |
| Fits on          | Used For Tourist car and shuttle bus car ,electric golf car ,electric club car ,electric hunting car .electric golf carts |  |  |
| MOQ              | 1PC                                                                                                                       |  |  |
| MaterialPla      | iron                                                                                                                      |  |  |
| Payment Terms    | Т/Т                                                                                                                       |  |  |
| Product User for | Tourist car and shuttle bus,freight car                                                                                   |  |  |
| Delivery Time    | 5-20 days after received deposit.                                                                                         |  |  |
|                  | 1. Standard export neutral packing                                                                                        |  |  |
| Package          | 2. Standard export brand packing                                                                                          |  |  |
| Loading Port     | Guangzhou Shenzhen port or customer pointed port                                                                          |  |  |