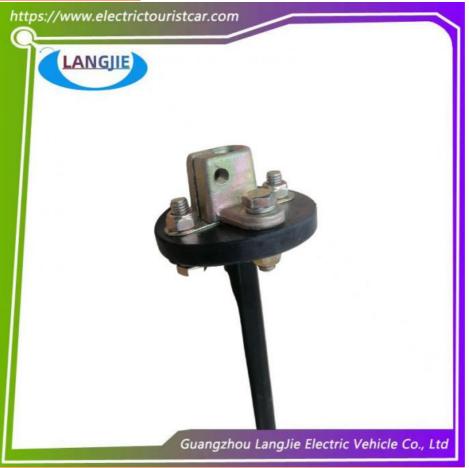

Guangzhou, China

Lower shaft tube of sightseeing car

LANGJIE

Negotiate

Carton Box

5-10 Working Days

100Unit/Week

without

Lower Shaft Tube

- 1PC
- Iron Original Color

Our Product Introduction

## Specification:

| Item Name        | Lower shaft tube                                                                                                          |  |  |
|------------------|---------------------------------------------------------------------------------------------------------------------------|--|--|
| Packing          | Carton                                                                                                                    |  |  |
| Fits on          | Used For Tourist car and shuttle bus car ,electric golf car ,electric club car ,electric hunting car .electric golf carts |  |  |
| MOQ              | 1PC                                                                                                                       |  |  |
| MaterialPla      | iron                                                                                                                      |  |  |
| Payment Terms    | Т/Т                                                                                                                       |  |  |
| Product User for | Tourist car and shuttle bus,freight car                                                                                   |  |  |
| Delivery Time    | 5-20 days after received deposit.                                                                                         |  |  |
|                  | 1. Standard export neutral packing                                                                                        |  |  |
| Package          | 2. Standard export brand packing                                                                                          |  |  |
| Loading Port     | Guangzhou Shenzhen port or customer pointed port                                                                          |  |  |