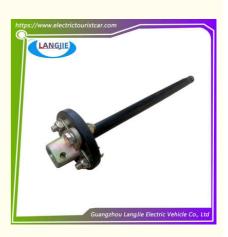

Guangzhou, China

Lower shaft tube of sightseeing car

LANGJIE

Negotiate

Carton Box

5-10 Working Days

100Unit/Week

without

Lower Shaft Tube

- 1PC
- Iron Original Color

Our Product Introduction

## Specification:

| Item Name        | Lower shaft tube                                                                                                          |  |  |
|------------------|---------------------------------------------------------------------------------------------------------------------------|--|--|
| Packing          | Carton                                                                                                                    |  |  |
| Fits on          | Used For Tourist car and shuttle bus car ,electric golf car ,electric club car ,electric hunting car .electric golf carts |  |  |
| MOQ              | 1PC                                                                                                                       |  |  |
| MaterialPla      | iron                                                                                                                      |  |  |
| Payment Terms    | Т/Т                                                                                                                       |  |  |
| Product User for | Tourist car and shuttle bus,freight car                                                                                   |  |  |
| Delivery Time    | 5-20 days after received deposit.                                                                                         |  |  |
|                  | 1. Standard export neutral packing                                                                                        |  |  |
| Package          | 2. Standard export brand packing                                                                                          |  |  |
| Loading Port     | Guangzhou Shenzhen port or customer pointed port                                                                          |  |  |