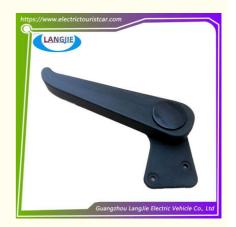

# Seat Lifting Handle Wrench Marshell Height Adjustment Handle Tour Bus Accessories

## **Seat Lifting Handle Wrench Marshell Height Adjustment Handle Tour Bus Accessories**