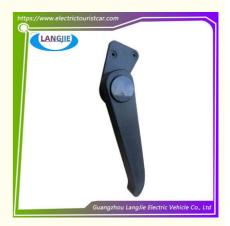

# Seat Lifting Handle Wrench Marshell Height Adjustment Handle Tour Bus Accessories

## **Seat Lifting Handle Wrench Marshell Height Adjustment Handle Tour Bus Accessories**