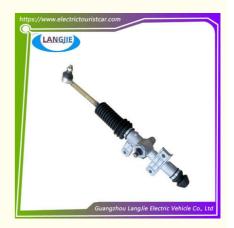

# Sightseeing Car Diverter EAGLE Golf Cart Accessories Golf Cart Steering Assembly

### **Basic Information**

Place of Origin: Guangzhou, China

Brand Name: LANGJIECertification: without

Model Number: Sightseeing Car Diverter

Minimum Order Quantity: 1 PC
Price: Negotiate
Packaging Details: Carton Box

## **Product Specification**

Part Name: Sightseeing Car Diverter

Applicable Models: Golf CartPacking: Carton Box

Air Transportation DHL,TNT,FedEx,UPS,EMS,ETC. International Express:

• Delivery Time: 5-20 Days After Received 100%