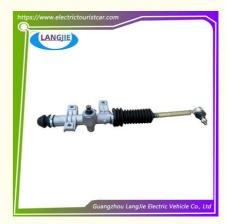

# Sightseeing Car Diverter EAGLE Golf Cart Accessories Golf Cart Steering Assembly

## Specification:

| Item Name        | Diverter                                                                                                                  |
|------------------|---------------------------------------------------------------------------------------------------------------------------|
| Packing          | Carton                                                                                                                    |
| Fits on          | Used For Tourist car and shuttle bus car ,electric golf car ,electric club car ,electric hunting car .electric golf carts |
| MOQ              | 1PC                                                                                                                       |
| MaterialPla      | aluminium                                                                                                                 |
| Payment Terms    | T/T                                                                                                                       |
| Product User for | Tourist car and shuttle bus,freight car                                                                                   |
| Delivery Time    | 5-20 days after received deposit.                                                                                         |
| Package          | 1. Standard export neutral packing                                                                                        |
|                  | 2. Standard export brand packing                                                                                          |
| Loading Port     | Guangzhou Shenzhen port or customer pointed port                                                                          |