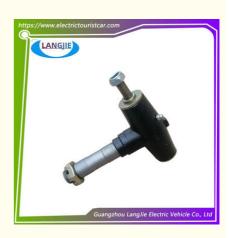

Guangzhou, China

Golf car front steering knuckle

LANGJIE

Negotiate

Carton Box

100Unit/Week

5-10 Working Days

without

# Iron Material Black Front Steering Knuckle Suitable For EAGLE Golf Cart

#### **Basic Information**

- Place of Origin:
- Brand Name:
- Certification:
- Model Number:
- Minimum Order Quantity: 1 PC
- Price:
- Packaging Details:
- Delivery Time:
- Payment Terms: T/T
- Supply Ability:



#### **Product Specification**

- PStep On The Accelerator Front Steering Knuckle Pedalart Name:
- Applicable Models:
- Packing:
- Golf Cart
- Air Transportation International Express:
- MOQ:

Color:

• Material:

- Delivery Time:
- Carton Box DHL,TNT,FedEx,UPS,EMS,ETC.
- 1PC
- 5-20 Days After Received 100% Original Color

Iron



# Iron Material Black Front Steering Knuckle Suitable For EAGLE Golf Cart

## **Specification:**

| Item Name        | Front steering knuckle                                                                                                    |  |  |
|------------------|---------------------------------------------------------------------------------------------------------------------------|--|--|
| Packing          | Carton