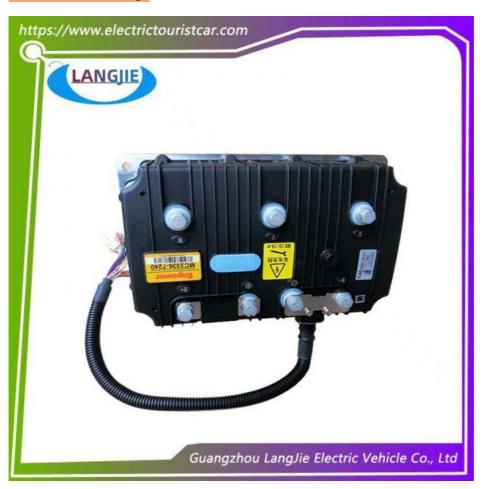

## Golf Cart Electric Car Motor Controller MC3336 72V Marshell For Golf Car Spare Parts

# Golf Cart Electric Car Motor Controller MC3336 72V Marshell For Golf Car Spare Parts

## **Specification:**

| Item Name        | controller                                                                                                                |
|------------------|---------------------------------------------------------------------------------------------------------------------------|
| Packing          | Carton                                                                                                                    |
| Fits on          | Used For Tourist car and shuttle bus car ,electric golf car ,electric club car ,electric hunting car .electric golf carts |
| MOQ              | 1PC                                                                                                                       |
| MaterialPla      | Plastic, aluminum                                                                                                         |
| Payment Terms    | T/T                                                                                                                       |
| Product User for | Tourist car and shuttle bus,freight car                                                                                   |
| Delivery Time    | 5-20 days after received deposit.                                                                                         |
| Package          | 1. Standard export neutral packing                                                                                        |
|                  | 2. Standard export brand packing                                                                                          |
| Loading Port     | Guangzhou Shenzhen port or customer pointed port                                                                          |

#### **Product Showing:**

Professional to provide domestic manufacturers of electric vehicle repair parts Applicable models:Club Cart Shuttle Bus Classic Car Packing :Carton Box

Air Transportation International Express : DHL, TNT, FedEx, UPS, EMS, ETC.