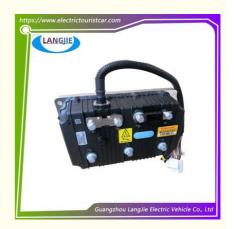

## Golf Cart Electric Car Motor Controller MC3336 72V Marshell For Golf Car Spare Parts

# Golf Cart Electric Car Motor Controller MC3336 72V Marshell For Golf Car Spare Parts

## **Specification:**

| Item Name        | controller                                                                                                                |
|------------------|---------------------------------------------------------------------------------------------------------------------------|
| Packing          | Carton                                                                                                                    |
| Fits on          | Used For Tourist car and shuttle bus car ,electric golf car ,electric club car ,electric hunting car .electric golf carts |
| MOQ              | 1PC                                                                                                                       |
| MaterialPla      | Plastic, aluminum                                                                                                         |
| Payment Terms    | T/T                                                                                                                       |
| Product User for | Tourist car and shuttle bus,freight car                                                                                   |
| Delivery Time    | 5-20 days after received deposit.                                                                                         |
| Package          | 1. Standard export neutral packing                                                                                        |
|                  | 2. Standard export brand packing                                                                                          |
| Loading Port     | Guangzhou Shenzhen port or customer pointed port                                                                          |