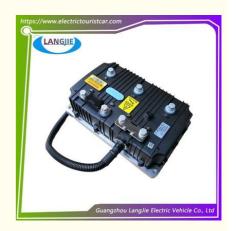

## Golf Cart Electric Car Motor Controller MC3336 72V Marshell For Golf Car Spare Parts

# Golf Cart Electric Car Motor Controller MC3336 72V Marshell For Golf Car Spare Parts

## **Specification:**

| Item Name        | controller                                                                                                                |
|------------------|---------------------------------------------------------------------------------------------------------------------------|
| Packing          | Carton                                                                                                                    |
| Fits on          | Used For Tourist car and shuttle bus car ,electric golf car ,electric club car ,electric hunting car .electric golf carts |
| MOQ              | 1PC                                                                                                                       |
| MaterialPla      | Plastic, aluminum                                                                                                         |
| Payment Terms    | T/T                                                                                                                       |
| Product User for | Tourist car and shuttle bus,freight car                                                                                   |
| Delivery Time    | 5-20 days after received deposit.                                                                                         |
| Package          | 1. Standard export neutral packing                                                                                        |
|                  | 2. Standard export brand packing                                                                                          |
| Loading Port     | Guangzhou Shenzhen port or customer pointed port                                                                          |