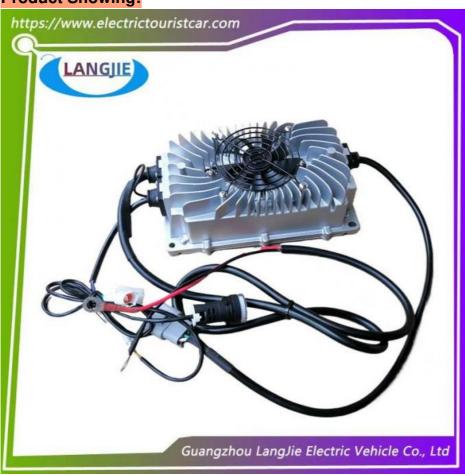

### **Product Showing:**

Professional to provide domestic manufacturers of electric vehicle repair parts Applicable models:Club Cart Shuttle Bus Classic Car Packing :Carton Box

# 72V Intelligent Lithium Battery Charger Waterproof HXHF-7215MCW-V1.5 For Marshell Golf Cart

#### **Product Specification**

Part Name: 72V Car Charger

Applicable Models: Golf CartPacking: Carton Box

Air Transportation DHL,TNT,FedEx,UPS,EMS,ETC.

International Express:

MOQ: 1PC
Output Current: 15ADC
Input Voltage: 180-240VAC
Output Voltage: 72VDC