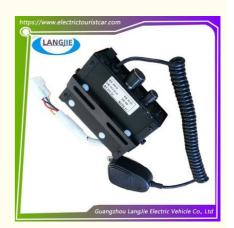

# Tourist Car Voice Controller Alarm JXDN-80 12V Marshell For Vintage Golf **Cart Parts**

# **Tourist Car Voice Controller Alarm JXDN-80 12V Marshell For Vintage Golf Cart Parts**

## **Specification:**

| Item Name        | voice controller Alarm                                                                                                    |
|------------------|---------------------------------------------------------------------------------------------------------------------------|
| Packing          | Carton                                                                                                                    |
| Fits on          | Used For Tourist car and shuttle bus car ,electric golf car ,electric club car ,electric hunting car .electric golf carts |
| MOQ              | 1PC                                                                                                                       |
| MaterialPla      | Iron, plastic                                                                                                             |
| Payment Terms    | T/T                                                                                                                       |
| Product User for | Tourist car and shuttle bus,freight car                                                                                   |
| Delivery Time    | 5-20 days after received 100%.                                                                                            |
| Package          | 1. Standard export neutral packing                                                                                        |
|                  | 2. Standard export brand packing                                                                                          |
| Loading Port     | Guangzhou Shenzhen port or customer pointed port                                                                          |