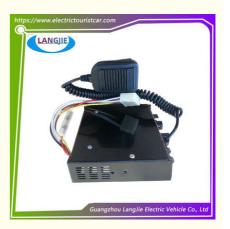

# Firefighter Alarm Speaker Accessories Suitable For Marshell Vintage Cars And Sightseeing Cars

## Firefighter Alarm Speaker Accessories Suitable For Marshell Vintage Cars And Sightseeing Cars

## Specification:

| Item Name        | voice controller                                                                                                          |
|------------------|---------------------------------------------------------------------------------------------------------------------------|
| Packing          | Carton                                                                                                                    |
| Fits on          | Used For Tourist car and shuttle bus car ,electric golf car ,electric club car ,electric hunting car .electric golf carts |
| MOQ              | 1PC                                                                                                                       |
| MaterialPla      | Iron, plastic                                                                                                             |
| Payment Terms    | T/T                                                                                                                       |
| Product User for | Tourist car and shuttle bus,freight car                                                                                   |
| Delivery Time    | 5-20 days after received deposit.                                                                                         |
| Package          | 1. Standard export neutral packing                                                                                        |
|                  | 2. Standard export brand packing                                                                                          |
| Loading Port     | Guangzhou Shenzhen port or customer pointed port                                                                          |