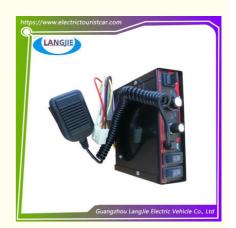

# Firefighter Alarm Speaker Accessories Suitable For Marshell Vintage Cars And Sightseeing Cars

## Firefighter Alarm Speaker Accessories Suitable For Marshell Vintage Cars And Sightseeing Cars

## Specification:

| Item Name        | voice controller                                                                                                          |
|------------------|---------------------------------------------------------------------------------------------------------------------------|
| Packing          | Carton                                                                                                                    |
| Fits on          | Used For Tourist car and shuttle bus car ,electric golf car ,electric club car ,electric hunting car .electric golf carts |
| MOQ              | 1PC                                                                                                                       |
| MaterialPla      | Iron, plastic                                                                                                             |
| Payment Terms    | T/T                                                                                                                       |
| Product User for | Tourist car and shuttle bus,freight car                                                                                   |
| Delivery Time    | 5-20 days after received deposit.                                                                                         |
| Package          | 1. Standard export neutral packing                                                                                        |
|                  | 2. Standard export brand packing                                                                                          |
| Loading Port     | Guangzhou Shenzhen port or customer pointed port                                                                          |