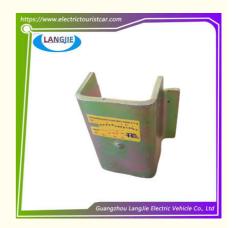

# Electric Cargo Van Rear Pressure Plate Gold Steel Plate Marshell Vintage Golf Cart Parts

## **Electric Cargo Van Rear Pressure Plate Gold Steel Plate Marshell Vintage Golf Cart Parts**

## **Specification:**

| Item Name        | Steel plate jacket                                                                                                        |
|------------------|---------------------------------------------------------------------------------------------------------------------------|
| Packing          | Carton                                                                                                                    |
| Fits on          | Used For Tourist car and shuttle bus car ,electric golf car ,electric club car ,electric hunting car .electric golf carts |
| MOQ              | 1PC                                                                                                                       |
| MaterialPla      | Iron                                                                                                                      |
| Payment Terms    | T/T                                                                                                                       |
| Product User for | Tourist car and shuttle bus,freight car                                                                                   |
| Delivery Time    | 5-20 days after received deposit.                                                                                         |
| Package          | 1. Standard export neutral packing                                                                                        |
|                  | 2. Standard export brand packing                                                                                          |
| Loading Port     | Guangzhou Shenzhen port or customer pointed port                                                                          |