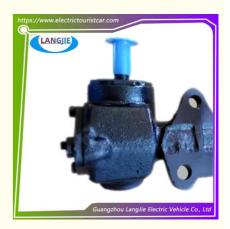

# Golf Cart Marshell Power Steering Gear Sightseeing Car Automatic Steering Gear

# **Golf Cart Marshell Power Steering Gear Sightseeing Car Automatic Steering Gear**

# Specifications:

| Item Name        | Steering gear                                     |
|------------------|---------------------------------------------------|
| Packing          | Carton                                            |
| Fits on          | Used For Tourist car and shuttle bus car in front |
| MOQ              | 1PC                                               |
| Material         | iron                                              |
| Payment Terms    | T/T                                               |
| Product User for | Tourist car and shuttle bus,freight car           |
| Delivery Time    | 5-20 days after received deposit.                 |
| Package          | Standard export neutral packing                   |
|                  | 2. Standard export brand packing                  |
| Loading Port     | Guangzhou Shenzhen port or customer pointed port  |