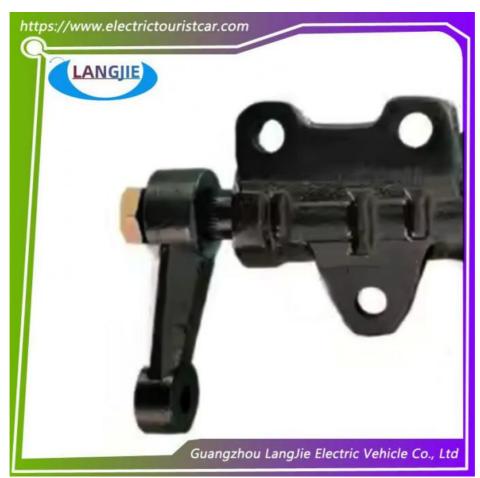

# Golf Cart Marshell Power Steering Gear Sightseeing Car Automatic Steering Gear

# **Golf Cart Marshell Power Steering Gear Sightseeing Car Automatic Steering Gear**

# Specifications:

| Item Name        | Steering gear                                     |
|------------------|---------------------------------------------------|
| Packing          | Carton                                            |
| Fits on          | Used For Tourist car and shuttle bus car in front |
| MOQ              | 1PC                                               |
| Material         | iron                                              |
| Payment Terms    | T/T                                               |
| Product User for | Tourist car and shuttle bus,freight car           |
| Delivery Time    | 5-20 days after received deposit.                 |
| Package          | Standard export neutral packing                   |
|                  | 2. Standard export brand packing                  |
| Loading Port     | Guangzhou Shenzhen port or customer pointed port  |