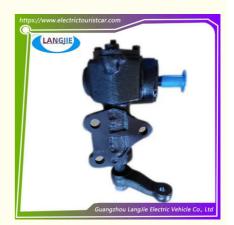

# Golf Cart Marshell Power Steering Gear Sightseeing Car Automatic Steering Gear

# **Golf Cart Marshell Power Steering Gear Sightseeing Car Automatic Steering Gear**

# Specifications:

| Item Name        | Steering gear                                     |
|------------------|---------------------------------------------------|
| Packing          | Carton                                            |
| Fits on          | Used For Tourist car and shuttle bus car in front |
| MOQ              | 1PC                                               |
| Material         | iron                                              |
| Payment Terms    | T/T                                               |
| Product User for | Tourist car and shuttle bus,freight car           |
| Delivery Time    | 5-20 days after received deposit.                 |
| Package          | Standard export neutral packing                   |
|                  | 2. Standard export brand packing                  |
| Loading Port     | Guangzhou Shenzhen port or customer pointed port  |