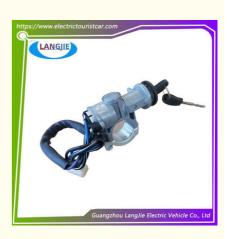

## Buggy Golf Cart Key Ignition Switch Cylinder For Wuling Golf Cart **Replacement Parts**

### Buggy Golf Cart Key Ignition Switch Cylinder For Wuling Golf Cart Replacement Parts

# Specification:

| Item Name        | key switch                                                                                                                |  |  |
|------------------|---------------------------------------------------------------------------------------------------------------------------|--|--|
| Packing          | Carton                                                                                                                    |  |  |
| Fits on          | Used For Tourist car and shuttle bus car ,electric golf car ,electric club car ,electric hunting car .electric golf carts |  |  |
| MOQ              | 1PC                                                                                                                       |  |  |
| MaterialPla      | Iron                                                                                                                      |  |  |
| Payment Terms    | Т/Т                                                                                                                       |  |  |
| Product User for | Tourist car and shuttle bus,freight car                                                                                   |  |  |
| Delivery Time    | 5-20 days after received 100%.                                                                                            |  |  |
|                  | 1. Standard export neutral packing                                                                                        |  |  |
| Package          | 2. Standard export brand packing                                                                                          |  |  |
| Loading Port     | Guangzhou Shenzhen port or customer pointed port                                                                          |  |  |