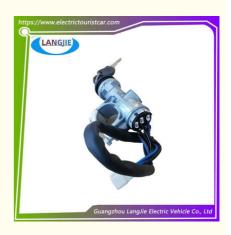

## Buggy Golf Cart Key Ignition Switch Cylinder For Wuling Golf Cart **Replacement Parts**

### Buggy Golf Cart Key Ignition Switch Cylinder For Wuling Golf Cart Replacement Parts

# Specification:

| Item Name        | key switch                                                                                                                |  |  |
|------------------|---------------------------------------------------------------------------------------------------------------------------|--|--|
| Packing          | Carton                                                                                                                    |  |  |
| Fits on          | Used For Tourist car and shuttle bus car ,electric golf car ,electric club car ,electric hunting car .electric golf carts |  |  |
| MOQ              | 1PC                                                                                                                       |  |  |
| MaterialPla      | Iron                                                                                                                      |  |  |
| Payment Terms    | Т/Т                                                                                                                       |  |  |
| Product User for | Tourist car and shuttle bus,freight car                                                                                   |  |  |
| Delivery Time    | 5-20 days after received 100%.                                                                                            |  |  |
|                  | 1. Standard export neutral packing                                                                                        |  |  |
| Package          | 2. Standard export brand packing                                                                                          |  |  |
| Loading Port     | Guangzhou Shenzhen port or customer pointed port                                                                          |  |  |