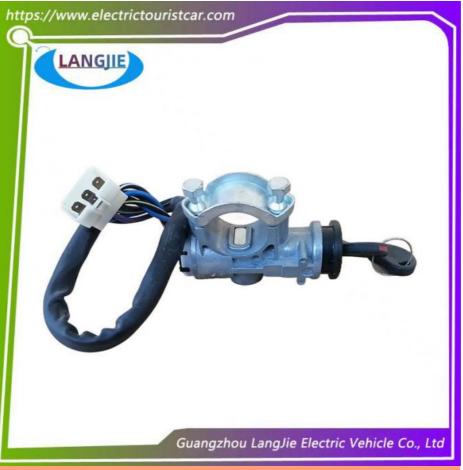

## Buggy Golf Cart Key Ignition Switch Cylinder For Wuling Golf Cart **Replacement Parts**

### Buggy Golf Cart Key Ignition Switch Cylinder For Wuling Golf Cart Replacement Parts

# Specification:

| Item Name        | key switch                                                                                                                |  |  |
|------------------|---------------------------------------------------------------------------------------------------------------------------|--|--|
| Packing          | Carton                                                                                                                    |  |  |
| Fits on          | Used For Tourist car and shuttle bus car ,electric golf car ,electric club car ,electric hunting car .electric golf carts |  |  |
| MOQ              | 1PC                                                                                                                       |  |  |
| MaterialPla      | Iron                                                                                                                      |  |  |
| Payment Terms    | Т/Т                                                                                                                       |  |  |
| Product User for | Tourist car and shuttle bus,freight car                                                                                   |  |  |
| Delivery Time    | 5-20 days after received 100%.                                                                                            |  |  |
|                  | 1. Standard export neutral packing                                                                                        |  |  |
| Package          | 2. Standard export brand packing                                                                                          |  |  |
| Loading Port     | Guangzhou Shenzhen port or customer pointed port                                                                          |  |  |