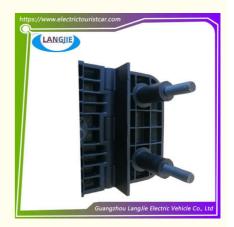

# Rounded Corner Square Folding Hinge LVTONG Panel Door Hinge Sightseeing Car Accessories

## Rounded Corner Square Folding Hinge LVTONG Panel Door Hinge Sightseeing Car Accessories

## Specification:

| Item Name        | hinge                                                       |
|------------------|-------------------------------------------------------------|
| Packing          | Carton                                                      |
| Fits on          | Used For Tourist car and shuttle bus car ,electric golf car |
|                  | electric club car electric hunting car electric golf carts  |
| MOQ              | 1PC                                                         |
| MaterialPla      | plastics                                                    |
| Payment Terms    | T/T                                                         |
| Product User for | Tourist car and shuttle bus,freight car                     |
| Delivery Time    | 5-20 days after received deposit.                           |
| Package          | 1. Standard export neutral packing                          |
|                  | 2. Standard export brand packing                            |
| Loading Port     | Guangzhou Shenzhen port or customer pointed port            |