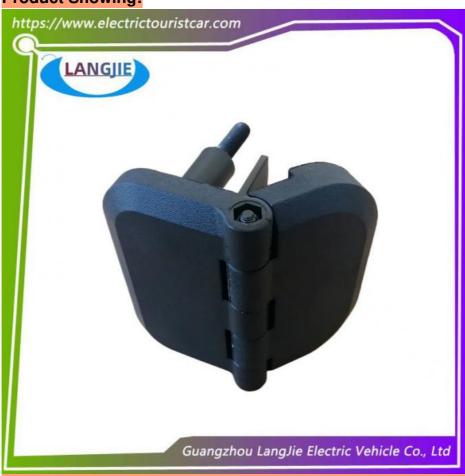

# Rounded Corner Square Folding Hinge LVTONG Panel Door Hinge Sightseeing Car Accessories

## Rounded Corner Square Folding Hinge LVTONG Panel Door Hinge Sightseeing Car Accessories

## Specification:

| Item Name        | hinge                                                       |
|------------------|-------------------------------------------------------------|
| Packing          | Carton                                                      |
| Fits on          | Used For Tourist car and shuttle bus car ,electric golf car |
|                  | electric club car electric hunting car electric golf carts  |
| MOQ              | 1PC                                                         |
| MaterialPla      | plastics                                                    |
| Payment Terms    | T/T                                                         |
| Product User for | Tourist car and shuttle bus,freight car                     |
| Delivery Time    | 5-20 days after received deposit.                           |
| Package          | 1. Standard export neutral packing                          |
|                  | 2. Standard export brand packing                            |
| Loading Port     | Guangzhou Shenzhen port or customer pointed port            |

## **Product Showing:**

Professional to provide domestic manufacturers of electric vehicle repair parts Applicable models:Club Cart Shuttle Bus Classic Car Packing :Carton Box

Air Transportation International Express :DHL,TNT,FedEx,UPS,EMS,ETC.