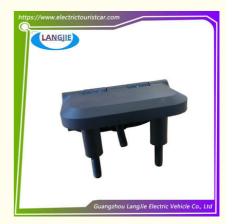

# Rounded Corner Square Folding Hinge LVTONG Panel Door Hinge Sightseeing Car Accessories

## Rounded Corner Square Folding Hinge LVTONG Panel Door Hinge Sightseeing Car Accessories

## Specification:

| Item Name        | hinge                                                       |
|------------------|-------------------------------------------------------------|
| Packing          | Carton                                                      |
| Fits on          | Used For Tourist car and shuttle bus car ,electric golf car |
|                  | electric club car electric hunting car electric golf carts  |
| MOQ              | 1PC                                                         |
| MaterialPla      | plastics                                                    |
| Payment Terms    | T/T                                                         |
| Product User for | Tourist car and shuttle bus,freight car                     |
| Delivery Time    | 5-20 days after received deposit.                           |
| Package          | 1. Standard export neutral packing                          |
|                  | 2. Standard export brand packing                            |
| Loading Port     | Guangzhou Shenzhen port or customer pointed port            |