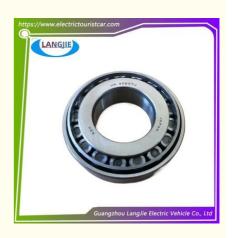

# Electric Cargo Van Bearing 30207 Used For LVTONG Vintage Golf Cart Parts

## **Specification:**

| Item Name        | bearing                                                                                                                   |  |  |
|------------------|---------------------------------------------------------------------------------------------------------------------------|--|--|
| Packing          | Carton                                                                                                                    |  |  |
| Fits on          | Used For Tourist car and shuttle bus car ,electric golf car ,electric club car ,electric hunting car .electric golf carts |  |  |
| MOQ              | 1PC                                                                                                                       |  |  |
| MaterialPla      | steel                                                                                                                     |  |  |
| Payment Terms    | Т/Т                                                                                                                       |  |  |
| Product User for | Tourist car and shuttle bus, freight car                                                                                  |  |  |
| Delivery Time    | 5-20 days after received 100%                                                                                             |  |  |
| Package          | 1. Standard export neutral packing                                                                                        |  |  |
|                  | 2. Standard export brand packing                                                                                          |  |  |
| Loading Port     | Guangzhou Shenzhen port or customer pointed port                                                                          |  |  |