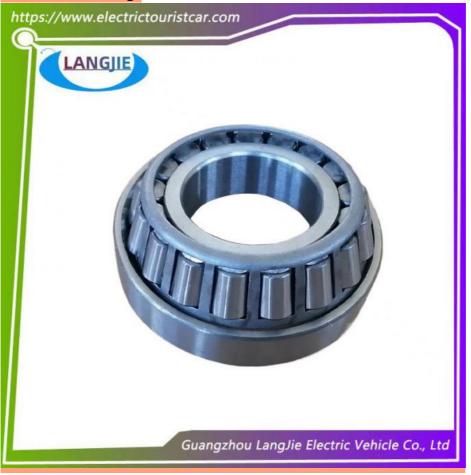

# Electric Cargo Van Bearing 30207 Used For LVTONG Vintage Golf Cart Parts

## **Specification:**

| Item Name        | bearing                                                                                                                   |  |  |
|------------------|---------------------------------------------------------------------------------------------------------------------------|--|--|
| Packing          | Carton                                                                                                                    |  |  |
| Fits on          | Used For Tourist car and shuttle bus car ,electric golf car ,electric club car ,electric hunting car .electric golf carts |  |  |
| MOQ              | 1PC                                                                                                                       |  |  |
| MaterialPla      | steel                                                                                                                     |  |  |
| Payment Terms    | Т/Т                                                                                                                       |  |  |
| Product User for | Tourist car and shuttle bus, freight car                                                                                  |  |  |
| Delivery Time    | 5-20 days after received 100%                                                                                             |  |  |
| Package          | 1. Standard export neutral packing                                                                                        |  |  |
|                  | 2. Standard export brand packing                                                                                          |  |  |
| Loading Port     | Guangzhou Shenzhen port or customer pointed port                                                                          |  |  |