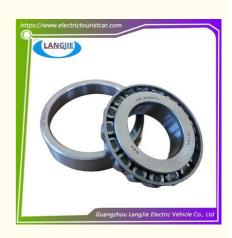

# Electric Cargo Van Bearing 30207 Used For LVTONG Vintage Golf Cart Parts

## **Specification:**

| Item Name        | bearing                                                                                                                   |  |  |
|------------------|---------------------------------------------------------------------------------------------------------------------------|--|--|
| Packing          | Carton                                                                                                                    |  |  |
| Fits on          | Used For Tourist car and shuttle bus car ,electric golf car ,electric club car ,electric hunting car .electric golf carts |  |  |
| MOQ              | 1PC                                                                                                                       |  |  |
| MaterialPla      | steel                                                                                                                     |  |  |
| Payment Terms    | Т/Т                                                                                                                       |  |  |
| Product User for | Tourist car and shuttle bus, freight car                                                                                  |  |  |
| Delivery Time    | 5-20 days after received 100%                                                                                             |  |  |
| Package          | 1. Standard export neutral packing                                                                                        |  |  |
|                  | 2. Standard export brand packing                                                                                          |  |  |
| Loading Port     | Guangzhou Shenzhen port or customer pointed port                                                                          |  |  |