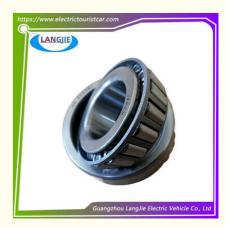

# Low Speed Vehicle Golf Cart Bearing 30205J For LVTONG Vintage Golf Cart Parts

### Low Speed Vehicle Golf Cart Bearing 30205J For LVTONG Vintage Golf Cart **Parts**