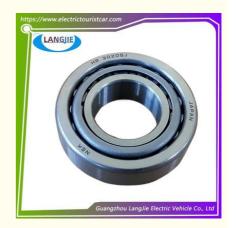

# Low Speed Vehicle Golf Cart Bearing 30205J For LVTONG Vintage Golf Cart Parts

### Low Speed Vehicle Golf Cart Bearing 30205J For LVTONG Vintage Golf Cart **Parts**