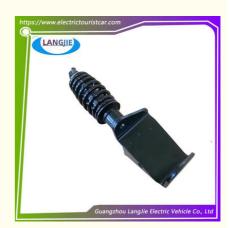

# Front shock absorber strut front impact absorber suitable for LVTONG golf cart

Color: Original Color

Material: IronShape: L-typeColour: Black