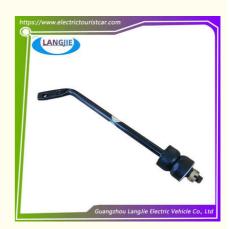

# Shuttle Bus Sliding Rod Stabilizer Marshell For Golf Cart Steering System

# **Shuttle Bus Sliding Rod Stabilizer Marshell For Golf Cart Steering System**

### **Product Specification**

Part Name: Diagonal Pull Rod
Applicable Models: Sightseeing Bus
Packing: Carton Box

Air Transportation DHL,TNT,FedEx,UPS,EMS,ETC.

International Express:

• MOQ: 1PC

• Delivery Time: 5-20 Days After Received 100%