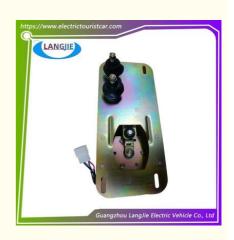

## ZD1533-12V-50W Wiper Motor Assy Sightseeing Car EAGLE For Electric Golf Cart Parts

# ZD1533-12V-50W Wiper Motor Assy Sightseeing Car EAGLE For Electric Golf Cart Parts

## Specification:

| Item Name        | wiper motor assy 12V                                                                                                      |
|------------------|---------------------------------------------------------------------------------------------------------------------------|
| Packing          | Carton                                                                                                                    |
| Fits on          | Used For Tourist car and shuttle bus car ,electric golf car ,electric club car ,electric hunting car .electric golf carts |
| MOQ              | 1PC                                                                                                                       |
| MaterialPla      | iron                                                                                                                      |
| Payment Terms    | Т/Т                                                                                                                       |
| Product User for | Tourist car and shuttle bus,freight car                                                                                   |
| Delivery Time    | 5-20 days after received deposit.                                                                                         |
| Package          | 1. Standard export neutral packing                                                                                        |
|                  | 2. Standard export brand packing                                                                                          |
| Loading Port     | Guangzhou Shenzhen port or customer pointed port                                                                          |