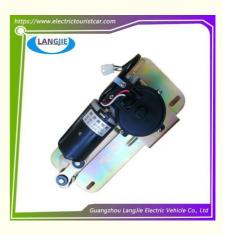

## ZD1533-12V-50W Wiper Motor Assy Sightseeing Car EAGLE For Electric Golf Cart Parts

# ZD1533-12V-50W Wiper Motor Assy Sightseeing Car EAGLE For Electric Golf Cart Parts

## Specification:

| Item Name        | wiper motor assy 12V                                                                                                      |
|------------------|---------------------------------------------------------------------------------------------------------------------------|
| Packing          | Carton                                                                                                                    |
| Fits on          | Used For Tourist car and shuttle bus car ,electric golf car ,electric club car ,electric hunting car .electric golf carts |
| MOQ              | 1PC                                                                                                                       |
| MaterialPla      | iron                                                                                                                      |
| Payment Terms    | Т/Т                                                                                                                       |
| Product User for | Tourist car and shuttle bus,freight car                                                                                   |
| Delivery Time    | 5-20 days after received deposit.                                                                                         |
| Package          | 1. Standard export neutral packing                                                                                        |
|                  | 2. Standard export brand packing                                                                                          |
| Loading Port     | Guangzhou Shenzhen port or customer pointed port                                                                          |