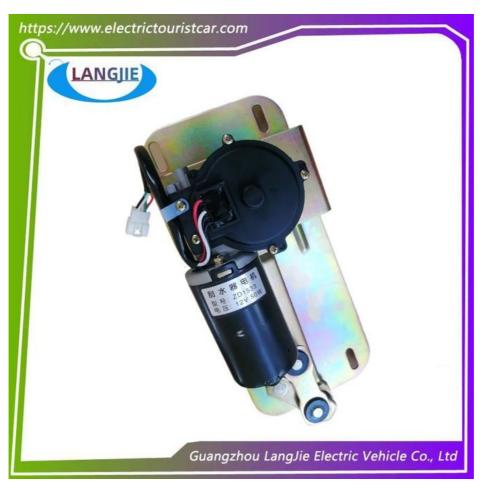

## ZD1533-12V-50W Wiper Motor Assy Sightseeing Car EAGLE For Electric Golf Cart Parts

# ZD1533-12V-50W Wiper Motor Assy Sightseeing Car EAGLE For Electric Golf Cart Parts

## Specification:

| Item Name        | wiper motor assy 12V                                                                                                      |
|------------------|---------------------------------------------------------------------------------------------------------------------------|
| Packing          | Carton                                                                                                                    |
| Fits on          | Used For Tourist car and shuttle bus car ,electric golf car ,electric club car ,electric hunting car .electric golf carts |
| MOQ              | 1PC                                                                                                                       |
| MaterialPla      | iron                                                                                                                      |
| Payment Terms    | Т/Т                                                                                                                       |
| Product User for | Tourist car and shuttle bus,freight car                                                                                   |
| Delivery Time    | 5-20 days after received deposit.                                                                                         |
| Package          | 1. Standard export neutral packing                                                                                        |
|                  | 2. Standard export brand packing                                                                                          |
| Loading Port     | Guangzhou Shenzhen port or customer pointed port                                                                          |