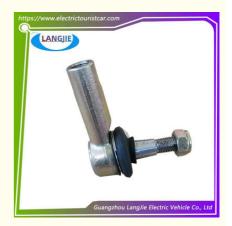

# Steering Rack Outer Ball Head LVTONG Steering Rod End Ball Head Touring Car Accessories

### **Specification:**

| Item Name        | Ball head                                                                                                                 |
|------------------|---------------------------------------------------------------------------------------------------------------------------|
| Packing          | Carton                                                                                                                    |
| Fits on          | Used For Tourist car and shuttle bus car ,electric golf car ,electric club car ,electric hunting car .electric golf carts |
| MOQ              | 1PC                                                                                                                       |
| MaterialPla      | iron                                                                                                                      |
| Payment Terms    | T/T                                                                                                                       |
| Product User for | Tourist car and shuttle bus,freight car                                                                                   |
| Delivery Time    | 5-20 days after received deposit.                                                                                         |
| Package          | 1. Standard export neutral packing                                                                                        |
|                  | 2. Standard export brand packing                                                                                          |
| Loading Port     | Guangzhou Shenzhen port or customer pointed port                                                                          |