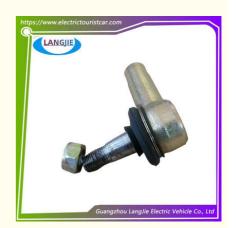

# Shuttle Bus Ball Head LVTONG Club Car Steering Shaft For Golf Cart Steering System

#### **Product Specification**

Part Name: Ball Head
Applicable Models: Tour Bus
Packing: Carton Box

Air Transportation
 DHL,TNT,FedEx,UPS,EMS,ETC.

International Express:

• MOQ: 1PC

• Delivery Time: 5-20 Days After Received 100%

Color: Original Color

Material: Iron

Quality: Original Quality Durability: Long Lasting