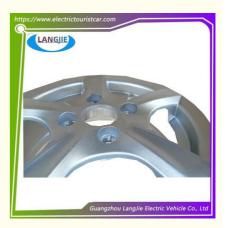

## Electric Cargo Van Wheel Rims Marshell For Sightseeing Car Accessories

# **Electric Cargo Van Wheel Rims Marshell For Sightseeing Car Accessories**

#### **Product Specification**

• Part Name: Rim

Applicable Models: Sightseeing BusPacking: Carton Box

• Air Transportation DHL,TNT,FedEx,UPS,EMS,ETC.

International Express:

• MOQ: 1PC

• Delivery Time: 5-20 Days After Received 100%