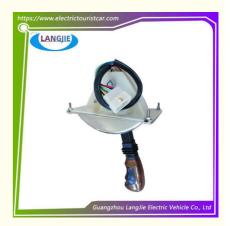

# Sightseeing Car Forward and backward switch LVTONG For Club Car Replacement Parts

## Specification:

| Item Name        | Forward and backward SWITCH                                                                                               |
|------------------|---------------------------------------------------------------------------------------------------------------------------|
| Packing          | Carton                                                                                                                    |
| Fits on          | Used For Tourist car and shuttle bus car ,electric golf car ,electric club car ,electric hunting car .electric golf carts |
| MOQ              | 1PC                                                                                                                       |
| MaterialPla      | plastics                                                                                                                  |
| Payment Terms    | T/T                                                                                                                       |
| Product User for | Tourist car and shuttle bus,freight car                                                                                   |
| Delivery Time    | 5-20 days after received deposit.                                                                                         |
| Package          | 1. Standard export neutral packing                                                                                        |
|                  | 2. Standard export brand packing                                                                                          |
| Loading Port     | Guangzhou Shenzhen port or customer pointed port                                                                          |