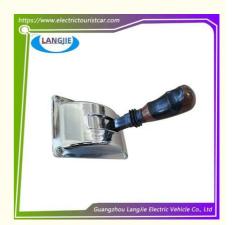

# Sightseeing Car Forward and backward switch LVTONG For Club Car Replacement Parts

## Specification:

| Item Name        | Forward and backward SWITCH                                                                                               |
|------------------|---------------------------------------------------------------------------------------------------------------------------|
| Packing          | Carton                                                                                                                    |
| Fits on          | Used For Tourist car and shuttle bus car ,electric golf car ,electric club car ,electric hunting car .electric golf carts |
| MOQ              | 1PC                                                                                                                       |
| MaterialPla      | plastics                                                                                                                  |
| Payment Terms    | T/T                                                                                                                       |
| Product User for | Tourist car and shuttle bus,freight car                                                                                   |
| Delivery Time    | 5-20 days after received deposit.                                                                                         |
| Package          | 1. Standard export neutral packing                                                                                        |
|                  | 2. Standard export brand packing                                                                                          |
| Loading Port     | Guangzhou Shenzhen port or customer pointed port                                                                          |