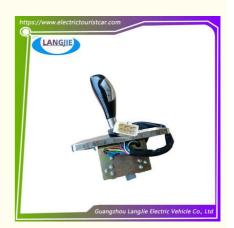

# Electric Sightseeing Car Reverse Switch Control Forward Or Reverse LVTONG Control Lever Handle Accessories

## **Electric Sightseeing Car Reverse Switch Control Forward Or Reverse LVTONG Control Lever Handle Accessories**

### **Specification:**

| Item Name        | Forward and backward gear                                   |
|------------------|-------------------------------------------------------------|
| Packing          | Carton                                                      |
| Fits on          | Used For Tourist car and shuttle bus car ,electric golf car |
|                  | electric club car electric hunting car electric golf carts, |
| MOQ              | 1PC                                                         |
| MaterialPla      | iron                                                        |
| Payment Terms    | T/T                                                         |
| Product User for | Tourist car and shuttle bus,freight car                     |
| Delivery Time    | 5-20 days after received deposit.                           |
| Package          | 1. Standard export neutral packing                          |
|                  | 2. Standard export brand packing                            |
| Loading Port     | Guangzhou Shenzhen port or customer pointed port            |