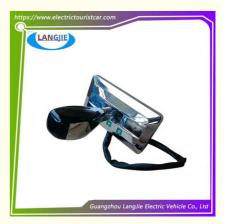

# Electric Sightseeing Car Reverse Switch Control Forward Or Reverse LVTONG Control Lever Handle Accessories

## **Electric Sightseeing Car Reverse Switch Control Forward Or Reverse LVTONG Control Lever Handle Accessories**

### **Specification:**

| Item Name        | Forward and backward gear                                   |
|------------------|-------------------------------------------------------------|
| Packing          | Carton                                                      |
| Fits on          | Used For Tourist car and shuttle bus car ,electric golf car |
|                  | electric club car electric hunting car electric golf carts, |
| MOQ              | 1PC                                                         |
| MaterialPla      | iron                                                        |
| Payment Terms    | T/T                                                         |
| Product User for | Tourist car and shuttle bus,freight car                     |
| Delivery Time    | 5-20 days after received deposit.                           |
| Package          | 1. Standard export neutral packing                          |
|                  | 2. Standard export brand packing                            |
| Loading Port     | Guangzhou Shenzhen port or customer pointed port            |