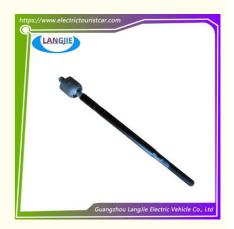

## Sightseeing Car Ball Joint Direct Pull Rod Steering Gear LVTONG Connection Joint Suspension Joint Rod

# Sightseeing Car Ball Joint Direct Pull Rod Steering Gear LVTONG Connection Joint Suspension Joint Rod

## Specification:

| Item Name        | front tension bar                                                                                                         |
|------------------|---------------------------------------------------------------------------------------------------------------------------|
| Packing          | Carton                                                                                                                    |
| Fits on          | Used For Tourist car and shuttle bus car ,electric golf car ,electric club car ,electric hunting car .electric golf carts |
| MOQ              | 1PC                                                                                                                       |
| MaterialPla      | iron                                                                                                                      |
| Payment Terms    | T/T                                                                                                                       |
| Product User for | Tourist car and shuttle bus,freight car                                                                                   |
| Delivery Time    | 5-20 days after received deposit.                                                                                         |
| Package          | 1. Standard export neutral packing                                                                                        |
|                  | 2. Standard export brand packing                                                                                          |
| Loading Port     | Guangzhou Shenzhen port or customer pointed port                                                                          |