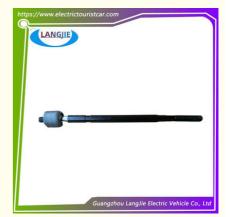

## Sightseeing Car Ball Joint Direct Pull Rod Steering Gear LVTONG Connection Joint Suspension Joint Rod

# Sightseeing Car Ball Joint Direct Pull Rod Steering Gear LVTONG Connection Joint Suspension Joint Rod

## Specification:

| Item Name        | front tension bar                                                                                                         |
|------------------|---------------------------------------------------------------------------------------------------------------------------|
| Packing          | Carton                                                                                                                    |
| Fits on          | Used For Tourist car and shuttle bus car ,electric golf car ,electric club car ,electric hunting car .electric golf carts |
| MOQ              | 1PC                                                                                                                       |
| MaterialPla      | iron                                                                                                                      |
| Payment Terms    | T/T                                                                                                                       |
| Product User for | Tourist car and shuttle bus,freight car                                                                                   |
| Delivery Time    | 5-20 days after received deposit.                                                                                         |
| Package          | 1. Standard export neutral packing                                                                                        |
|                  | 2. Standard export brand packing                                                                                          |
| Loading Port     | Guangzhou Shenzhen port or customer pointed port                                                                          |