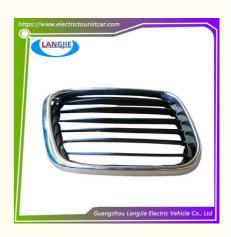

## Front Grille, Front Cover, Middle Mesh, Marshell Bumper, Front Radiator Grille For Golf Carts

# Front Grille, Front Cover, Middle Mesh, Marshell Bumper, Front Radiator Grille For Golf Carts

## **Specification:**

| -poomodilon      |                                                                                                                           |  |  |
|------------------|---------------------------------------------------------------------------------------------------------------------------|--|--|
| Item Name        | Front cover                                                                                                               |  |  |
| Packing          | Carton                                                                                                                    |  |  |
| Fits on          | Used For Tourist car and shuttle bus car ,electric golf car ,electric club car ,electric hunting car .electric golf carts |  |  |
| MOQ              | 1PC                                                                                                                       |  |  |
| MaterialPla      | plastics                                                                                                                  |  |  |
| Payment Terms    | T/T                                                                                                                       |  |  |
| Product User for | Tourist car and shuttle bus,freight car                                                                                   |  |  |
| Delivery Time    | 5-20 days after received deposit.                                                                                         |  |  |
| Package          | 1. Standard export neutral packing                                                                                        |  |  |
|                  | 2. Standard export brand packing                                                                                          |  |  |
| Loading Port     | Guangzhou Shenzhen port or customer pointed port                                                                          |  |  |