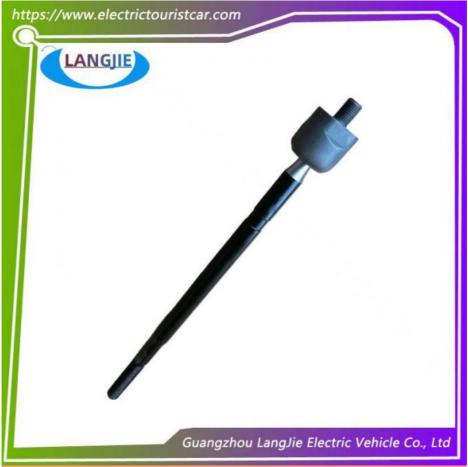

# Automatic Parts Rack End Pull Rod For LVTONG Sightseeing Car Circular Connection Ball Joint Lower Suspension

## **Automatic Parts Rack End Pull Rod For LVTONG Sightseeing Car Circular Connection Ball Joint Lower Suspension**

## Specification:

| Item Name        | front tension bar                                                                                                         |
|------------------|---------------------------------------------------------------------------------------------------------------------------|
| Packing          | Carton                                                                                                                    |
| Fits on          | Used For Tourist car and shuttle bus car ,electric golf car ,electric club car ,electric hunting car .electric golf carts |
| MOQ              | 1PC                                                                                                                       |
| MaterialPla      | iron                                                                                                                      |
| Payment Terms    | T/T                                                                                                                       |
| Product User for | Tourist car and shuttle bus,freight car                                                                                   |
| Delivery Time    | 5-20 days after received deposit.                                                                                         |
| Package          | 1. Standard export neutral packing                                                                                        |
|                  | 2. Standard export brand packing                                                                                          |
| Loading Port     | Guangzhou Shenzhen port or customer pointed port                                                                          |