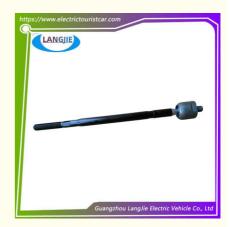

# Automatic Parts Rack End Pull Rod For LVTONG Sightseeing Car Circular Connection Ball Joint Lower Suspension

## **Automatic Parts Rack End Pull Rod For LVTONG Sightseeing Car Circular Connection Ball Joint Lower Suspension**