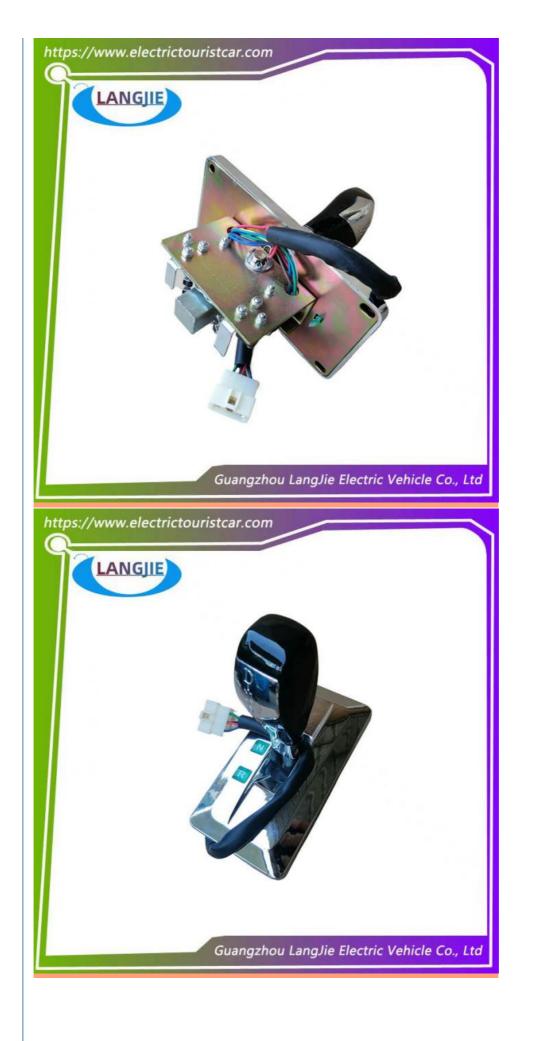

# Sightseeing Car Reverse Switch Gear Knob Electronic Gear Shift LVTONG Switches Forward And Backward Gears

### **Product Showing:**

Professional to provide domestic manufacturers of electric vehicle repair parts Applicable models:Club Cart Shuttle Bus Classic Car Packing :Carton Box Air Transportation International Express :DHL,TNT,FedEx,UPS,EMS,ETC.