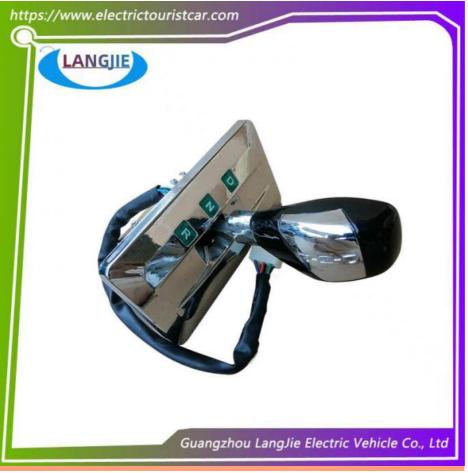

# Sightseeing Car Reverse Switch Gear Knob Electronic Gear Shift LVTONG Switches Forward And Backward Gears

### **Product Showing:**

Professional to provide domestic manufacturers of electric vehicle repair parts Applicable models:Club Cart Shuttle Bus Classic Car Packing :Carton Box Air Transportation International Express :DHL,TNT,FedEx,UPS,EMS,ETC.