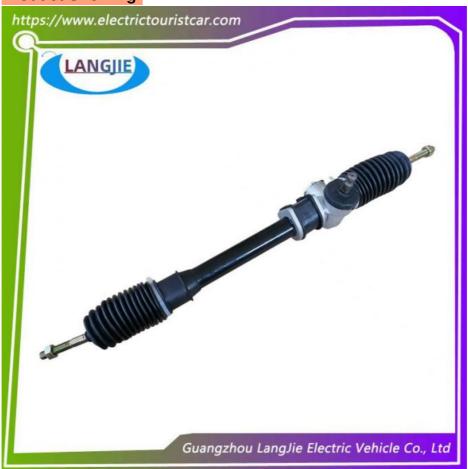

# Sightseeing Car Power Steering Gear Frame LVTONG Steering Wheel Drive Steering Frame

## Sightseeing Car Power Steering Gear Frame LVTONG Steering Wheel Drive Steering Frame

## Specification:

| Item Name        | traversing gear                                                                                                           |
|------------------|---------------------------------------------------------------------------------------------------------------------------|
| Packing          | Carton                                                                                                                    |
| Fits on          | Used For Tourist car and shuttle bus car ,electric golf car ,electric club car ,electric hunting car .electric golf carts |
| MOQ              | 1PC                                                                                                                       |
| MaterialPla      | aluminium                                                                                                                 |
| Payment Terms    | T/T                                                                                                                       |
| Product User for | Tourist car and shuttle bus,freight car                                                                                   |
| Delivery Time    | 5-20 days after received deposit.                                                                                         |
| Package          | 1. Standard export neutral packing                                                                                        |
|                  | 2. Standard export brand packing                                                                                          |
| Loading Port     | Guangzhou Shenzhen port or customer pointed port                                                                          |