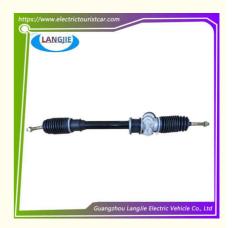

# Sightseeing Car Power Steering Gear Frame LVTONG Steering Wheel Drive Steering Frame

## Sightseeing Car Power Steering Gear Frame LVTONG Steering Wheel Drive Steering Frame

## Specification:

| Item Name        | traversing gear                                                                                                           |
|------------------|---------------------------------------------------------------------------------------------------------------------------|
| Packing          | Carton                                                                                                                    |
| Fits on          | Used For Tourist car and shuttle bus car ,electric golf car ,electric club car ,electric hunting car .electric golf carts |
| MOQ              | 1PC                                                                                                                       |
| MaterialPla      | aluminium                                                                                                                 |
| Payment Terms    | T/T                                                                                                                       |
| Product User for | Tourist car and shuttle bus,freight car                                                                                   |
| Delivery Time    | 5-20 days after received deposit.                                                                                         |
| Package          | 1. Standard export neutral packing                                                                                        |
|                  | 2. Standard export brand packing                                                                                          |
| Loading Port     | Guangzhou Shenzhen port or customer pointed port                                                                          |