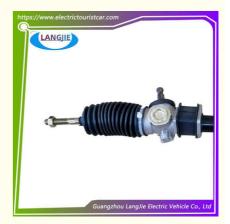

# Sightseeing Car Power Steering Gear Frame LVTONG Steering Wheel Drive Steering Frame

## Sightseeing Car Power Steering Gear Frame LVTONG Steering Wheel Drive Steering Frame

## Specification:

| Item Name        | traversing gear                                                                                                           |
|------------------|---------------------------------------------------------------------------------------------------------------------------|
| Packing          | Carton                                                                                                                    |
| Fits on          | Used For Tourist car and shuttle bus car ,electric golf car ,electric club car ,electric hunting car .electric golf carts |
| MOQ              | 1PC                                                                                                                       |
| MaterialPla      | aluminium                                                                                                                 |
| Payment Terms    | T/T                                                                                                                       |
| Product User for | Tourist car and shuttle bus,freight car                                                                                   |
| Delivery Time    | 5-20 days after received deposit.                                                                                         |
| Package          | 1. Standard export neutral packing                                                                                        |
|                  | 2. Standard export brand packing                                                                                          |
| Loading Port     | Guangzhou Shenzhen port or customer pointed port                                                                          |