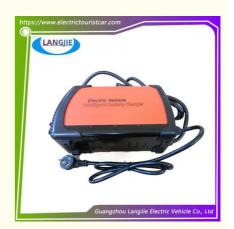

# HXBXLY4830MSY-V106.10-k1.1-48VDC-30A portable charger with adjustable Marshell golf cart accessories

## Specification:

| Item Name        | charger                                                                                                                   |
|------------------|---------------------------------------------------------------------------------------------------------------------------|
| Packing          | Carton                                                                                                                    |
| Fits on          | Used For Tourist car and shuttle bus car ,electric golf car ,electric club car ,electric hunting car .electric golf carts |
| MOQ              | 1PC                                                                                                                       |
| MaterialPla      | plastics                                                                                                                  |
| Payment Terms    | T/T                                                                                                                       |
| Product User for | Tourist car and shuttle bus,freight car                                                                                   |
| Delivery Time    | 5-20 days after received deposit.                                                                                         |
| Package          | 1. Standard export neutral packing                                                                                        |
|                  | 2. Standard export brand packing                                                                                          |
| Loading Port     | Guangzhou Shenzhen port or customer pointed port                                                                          |