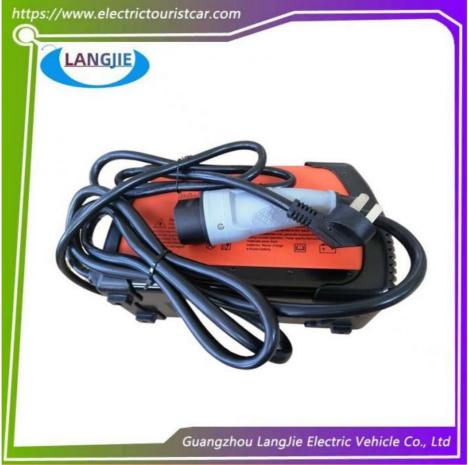

# HXBXLY4830MSY-V106.10-k1.1-48VDC-30A portable charger with adjustable Marshell golf cart accessories

## Specification:

| Item Name        | charger                                                                                                                   |
|------------------|---------------------------------------------------------------------------------------------------------------------------|
| Packing          | Carton                                                                                                                    |
| Fits on          | Used For Tourist car and shuttle bus car ,electric golf car ,electric club car ,electric hunting car .electric golf carts |
| MOQ              | 1PC                                                                                                                       |
| MaterialPla      | plastics                                                                                                                  |
| Payment Terms    | T/T                                                                                                                       |
| Product User for | Tourist car and shuttle bus,freight car                                                                                   |
| Delivery Time    | 5-20 days after received deposit.                                                                                         |
| Package          | 1. Standard export neutral packing                                                                                        |
|                  | 2. Standard export brand packing                                                                                          |
| Loading Port     | Guangzhou Shenzhen port or customer pointed port                                                                          |