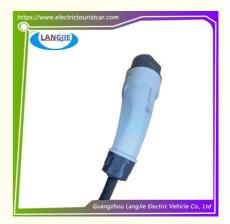

## Specification:

| Item Name        | charger                                                                                                                   |
|------------------|---------------------------------------------------------------------------------------------------------------------------|
| Packing          | Carton                                                                                                                    |
| Fits on          | Used For Tourist car and shuttle bus car ,electric golf car ,electric club car ,electric hunting car .electric golf carts |
| MOQ              | 1PC                                                                                                                       |
| MaterialPla      | plastics                                                                                                                  |
| Payment Terms    | T/T                                                                                                                       |
| Product User for | Tourist car and shuttle bus,freight car                                                                                   |
| Delivery Time    | 5-20 days after received deposit.                                                                                         |
| Package          | 1. Standard export neutral packing                                                                                        |
|                  | 2. Standard export brand packing                                                                                          |
| Loading Port     | Guangzhou Shenzhen port or customer pointed port                                                                          |