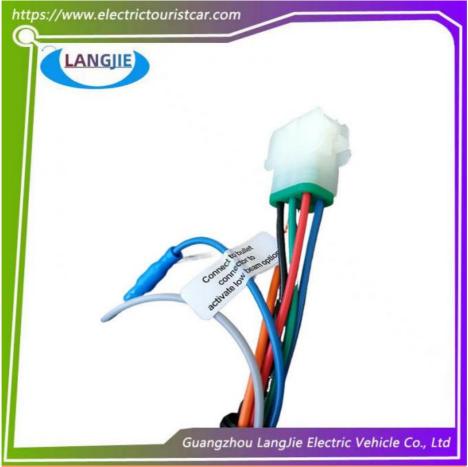

# Golf Cart LED Head Lightweight Front Lighting Headlight EXCAR Left And Right Headlight Accessories

## Golf Cart LED Head Lightweight Front Lighting Headlight EXCAR Left And Right Headlight Accessories

### **Product Showing:**

Professional to provide domestic manufacturers of electric vehicle repair parts Applicable models:Club Cart Shuttle Bus Classic Car Packing :Carton Box

Air Transportation International Express :DHL,TNT,FedEx,UPS,EMS,ETC.