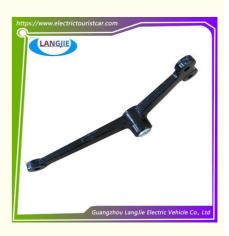

# TV Sightseeing Car Middle Steering Arm Marshell Steering Idler Gear Accessories

## Specification:

| Item Name        | Middle rocker arm                                                                                                         |  |  |
|------------------|---------------------------------------------------------------------------------------------------------------------------|--|--|
| Packing          | Carton                                                                                                                    |  |  |
| Fits on          | Used For Tourist car and shuttle bus car ,electric golf car ,electric club car ,electric hunting car .electric golf carts |  |  |
| MOQ              | 1PC                                                                                                                       |  |  |
| MaterialPla      | iron                                                                                                                      |  |  |
| Payment Terms    | π/π                                                                                                                       |  |  |
| Product User for | Tourist car and shuttle bus,freight car                                                                                   |  |  |
| Delivery Time    | 5-20 days after received deposit.                                                                                         |  |  |
| Package          | 1. Standard export neutral packing                                                                                        |  |  |
|                  | 2. Standard export brand packing                                                                                          |  |  |
| Loading Port     | Guangzhou Shenzhen port or customer pointed port                                                                          |  |  |