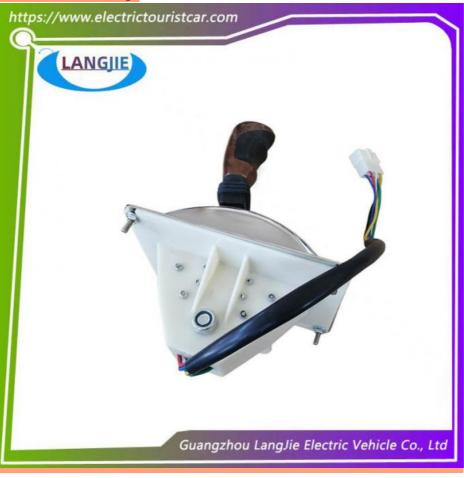

# Sightseeing Car Gear Shift Switch Handle LVTONG Gear Switch Forward And Reverse Gear Accessories

The sightseeing bus shifts back after moving

# Sightseeing Car Gear Shift Switch Handle LVTONG Gear Switch Forward And Reverse Gear Accessories