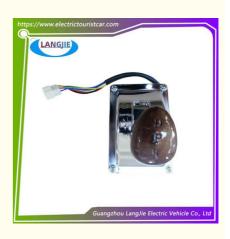

# Sightseeing Car Gear Shift Switch Handle LVTONG Gear Switch Forward And Reverse Gear Accessories

The sightseeing bus shifts back after moving

# Sightseeing Car Gear Shift Switch Handle LVTONG Gear Switch Forward And Reverse Gear Accessories