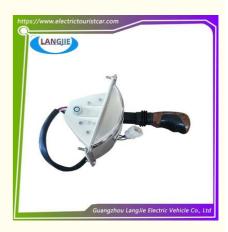

# Sightseeing Car Gear Shift Switch Handle LVTONG Gear Switch Forward And Reverse Gear Accessories

The sightseeing bus shifts back after moving

# Sightseeing Car Gear Shift Switch Handle LVTONG Gear Switch Forward And Reverse Gear Accessories

Forward And Backward Gear

1PC

- 5-20 Days After Received 100%
- Original Color
- Plastics
  - LVTONG Gear Shift Switch Handle