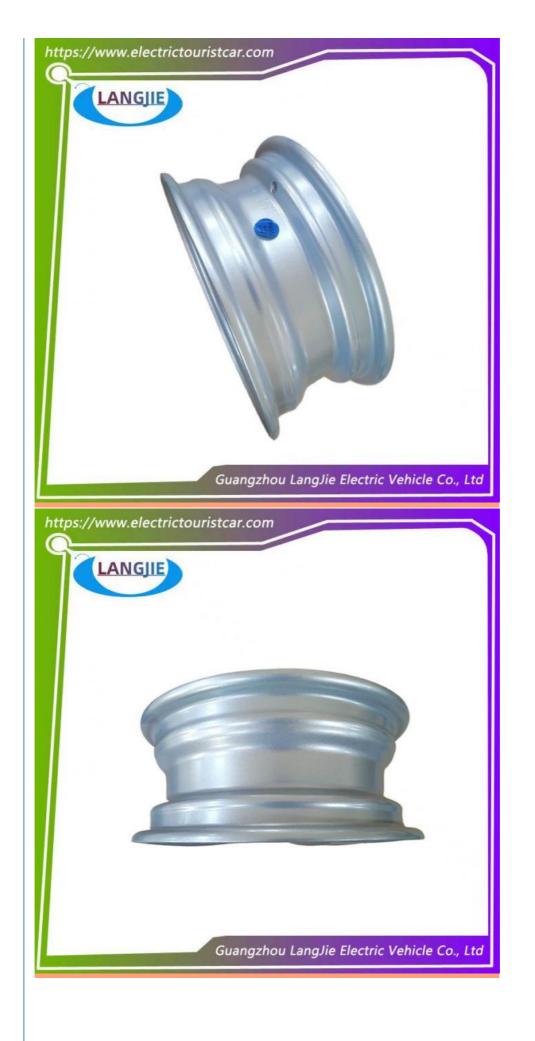

Hub

Electric Sightseeing Car Wheel Hub Assembly

Our Product Introduction

# High Quality Electric Sightseeing Car 4-Hole Marshell Alloy Wheel Hub Assembly

### **Product Showing:**

Professional to provide domestic manufacturers of electric vehicle repair parts Applicable models:Club Cart Shuttle Bus Classic Car Packing :Carton Box Air Transportation International Express :DHL,TNT,FedEx,UPS,EMS,ETC.