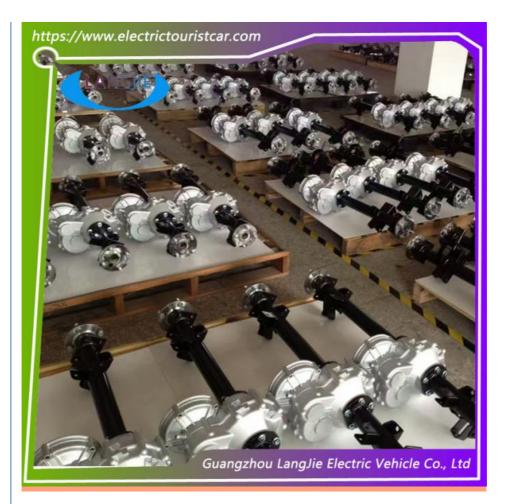

Hub

Electric Sightseeing Car Wheel Hub Assembly

Our Product Introduction

# High Quality Electric Sightseeing Car 4-Hole Marshell Alloy Wheel Hub Assembly

# Specification:

| Item Name        | hub                                                         |  |  |
|------------------|-------------------------------------------------------------|--|--|
| Packing          | Carton                                                      |  |  |
| Fits on          | Used For Tourist car and shuttle bus car ,electric golf car |  |  |
|                  | electric club car electric hunting car electric golf carts, |  |  |
| MOQ              | 1PC                                                         |  |  |
| MaterialPla      | plastics                                                    |  |  |
| Payment Terms    | Т/Т                                                         |  |  |
| Product User for | Tourist car and shuttle bus,freight car                     |  |  |
| Delivery Time    | 5-20 days after received deposit.                           |  |  |
| Package          | 1. Standard export neutral packing                          |  |  |
|                  | 2. Standard export brand packing                            |  |  |
| Loading Port     | Guangzhou Shenzhen port or customer pointed port            |  |  |