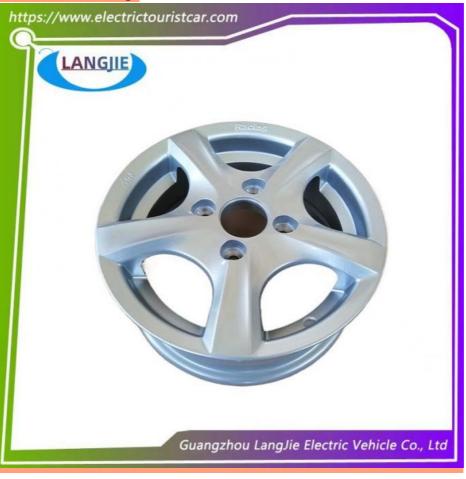

Hub

Electric Sightseeing Car Wheel Hub Assembly

Our Product Introduction

# High Quality Electric Sightseeing Car 4-Hole Marshell Alloy Wheel Hub Assembly

### **Product Showing:**

Professional to provide domestic manufacturers of electric vehicle repair parts Applicable models:Club Cart Shuttle Bus Classic Car Packing :Carton Box Air Transportation International Express :DHL,TNT,FedEx,UPS,EMS,ETC.