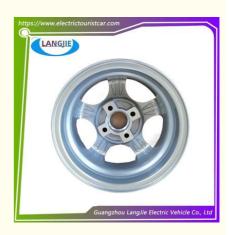

Hub

Electric Sightseeing Car Wheel Hub Assembly

Our Product Introduction

# High Quality Electric Sightseeing Car 4-Hole Marshell Alloy Wheel Hub Assembly

### **Product Showing:**

Professional to provide domestic manufacturers of electric vehicle repair parts Applicable models:Club Cart Shuttle Bus Classic Car Packing :Carton Box Air Transportation International Express :DHL,TNT,FedEx,UPS,EMS,ETC.