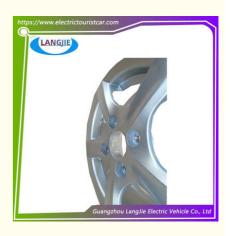

Hub

Electric Sightseeing Car Wheel Hub Assembly

Our Product Introduction

# High Quality Electric Sightseeing Car 4-Hole Marshell Alloy Wheel Hub Assembly

### **Product Showing:**

Professional to provide domestic manufacturers of electric vehicle repair parts Applicable models:Club Cart Shuttle Bus Classic Car Packing :Carton Box Air Transportation International Express :DHL,TNT,FedEx,UPS,EMS,ETC.