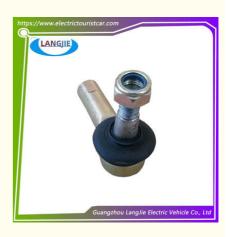

# Low Speed Electric Vehicle Ball Head LVTONG For Tie Rod End Golf Cart Steering Parts

## **Specification:**

| -p               |                                                                                                                           |  |  |
|------------------|---------------------------------------------------------------------------------------------------------------------------|--|--|
| Item Name        | Ball head                                                                                                                 |  |  |
| Packing          | Carton                                                                                                                    |  |  |
| Fits on          | Used For Tourist car and shuttle bus car ,electric golf car ,electric club car ,electric hunting car .electric golf carts |  |  |
| MOQ              | 1PC                                                                                                                       |  |  |
| MaterialPla      | iron                                                                                                                      |  |  |
| Payment Terms    | Т/Т                                                                                                                       |  |  |
| Product User for | Tourist car and shuttle bus,freight car                                                                                   |  |  |
| Delivery Time    | 5-20 days after received deposit.                                                                                         |  |  |
| Package          | 1. Standard export neutral packing                                                                                        |  |  |
|                  | 2. Standard export brand packing                                                                                          |  |  |
| Loading Port     | Guangzhou Shenzhen port or customer pointed port                                                                          |  |  |