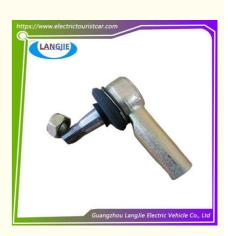

# Low Speed Electric Vehicle Ball Head LVTONG For Tie Rod End Golf Cart Steering Parts

## **Specification:**

| -p               |                                                                                                                           |  |  |
|------------------|---------------------------------------------------------------------------------------------------------------------------|--|--|
| Item Name        | Ball head                                                                                                                 |  |  |
| Packing          | Carton                                                                                                                    |  |  |
| Fits on          | Used For Tourist car and shuttle bus car ,electric golf car ,electric club car ,electric hunting car .electric golf carts |  |  |
| MOQ              | 1PC                                                                                                                       |  |  |
| MaterialPla      | iron                                                                                                                      |  |  |
| Payment Terms    | Т/Т                                                                                                                       |  |  |
| Product User for | Tourist car and shuttle bus,freight car                                                                                   |  |  |
| Delivery Time    | 5-20 days after received deposit.                                                                                         |  |  |
| Package          | 1. Standard export neutral packing                                                                                        |  |  |
|                  | 2. Standard export brand packing                                                                                          |  |  |
| Loading Port     | Guangzhou Shenzhen port or customer pointed port                                                                          |  |  |