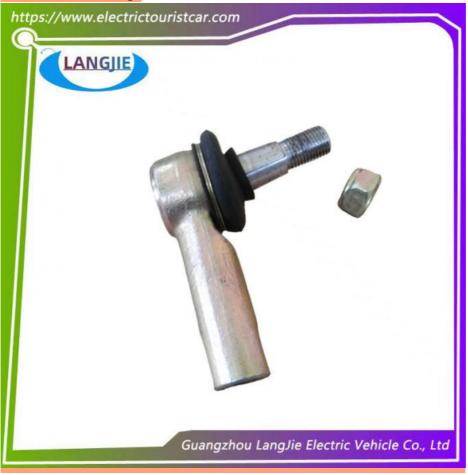

# Low Speed Electric Vehicle Ball Head LVTONG For Tie Rod End Golf Cart Steering Parts

## **Specification:**

| -p               |                                                                                                                           |  |  |
|------------------|---------------------------------------------------------------------------------------------------------------------------|--|--|
| Item Name        | Ball head                                                                                                                 |  |  |
| Packing          | Carton                                                                                                                    |  |  |
| Fits on          | Used For Tourist car and shuttle bus car ,electric golf car ,electric club car ,electric hunting car .electric golf carts |  |  |
| MOQ              | 1PC                                                                                                                       |  |  |
| MaterialPla      | iron                                                                                                                      |  |  |
| Payment Terms    | Т/Т                                                                                                                       |  |  |
| Product User for | Tourist car and shuttle bus,freight car                                                                                   |  |  |
| Delivery Time    | 5-20 days after received deposit.                                                                                         |  |  |
| Package          | 1. Standard export neutral packing                                                                                        |  |  |
|                  | 2. Standard export brand packing                                                                                          |  |  |
| Loading Port     | Guangzhou Shenzhen port or customer pointed port                                                                          |  |  |