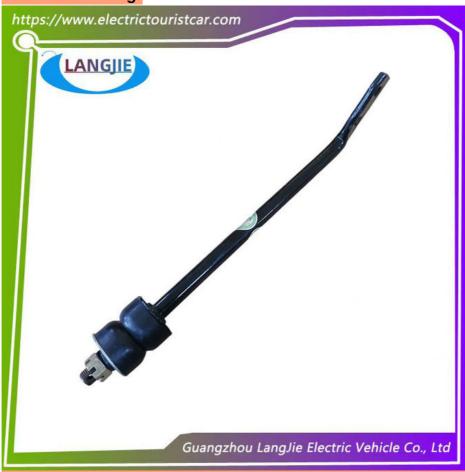

# Marshell Control Rod Assembly For Sightseeing Car Suspension Parts

## Marshell Control Rod Assembly For Sightseeing Car Suspension Parts

#### **Product Specification**

Part Name: Diagonal Pull Rod
Applicable Models: Sightseeing Bus
Packing: Carton Box

Air Transportation
DHL,TNT,FedEx,UPS,EMS,ETC.

International Express:

• MOQ: 1PC

• Delivery Time: 5-20 Days After Received 100%