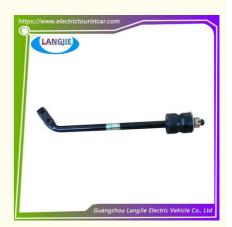

# Marshell Control Rod Assembly For Sightseeing Car Suspension Parts

## Marshell Control Rod Assembly For Sightseeing Car Suspension Parts

#### **Product Specification**

Part Name: Diagonal Pull Rod
Applicable Models: Sightseeing Bus
Packing: Carton Box

Air Transportation
DHL,TNT,FedEx,UPS,EMS,ETC.

International Express:

• MOQ: 1PC

• Delivery Time: 5-20 Days After Received 100%