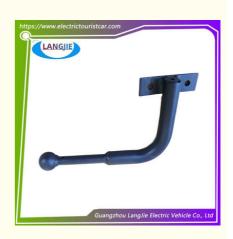

## Rearview Mirror Ball Shaped Fixed Swan Neck Bracket EXCAR Sightseeing Car Component

**Rearview Mirror Bracket** 

- 1PC
- 5-20 Days After Received 100%
- Original Color
- Iron
  - Fixed Swan Neck Bracket Rearview Mirror

**Our Product Introduction** 

### **Specification:**

| opcomodion       |                                                                                                                           |  |  |
|------------------|---------------------------------------------------------------------------------------------------------------------------|--|--|
| Item Name        | Rearview mirror bracket                                                                                                   |  |  |
| Packing          | Carton                                                                                                                    |  |  |
| Fits on          | Used For Tourist car and shuttle bus car ,electric golf car ,electric club car ,electric hunting car .electric golf carts |  |  |
| MOQ              | 1PC                                                                                                                       |  |  |
| MaterialPla      | iron                                                                                                                      |  |  |
| Payment Terms    | Т/Т                                                                                                                       |  |  |
| Product User for | Tourist car and shuttle bus,freight car                                                                                   |  |  |
| Delivery Time    | 5-20 days after received deposit.                                                                                         |  |  |
| Package          | 1. Standard export neutral packing                                                                                        |  |  |
|                  | 2. Standard export brand packing                                                                                          |  |  |
| Loading Port     | Guangzhou Shenzhen port or customer pointed port                                                                          |  |  |