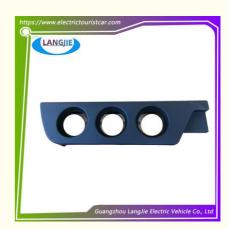

# Electric Sightseeing Car Rear Panel Taillight Cover EAGLE For Golf Cart Repair Parts

# **Electric Sightseeing Car Rear Panel Taillight Cover EAGLE For Golf Cart Repair Parts**

## **Product Showing:**

Professional to provide domestic manufacturers of electric vehicle repair parts Applicable models:Club Cart Shuttle Bus Classic Car Packing :Carton Box

Air Transportation International Express :DHL,TNT,FedEx,UPS,EMS,ETC.