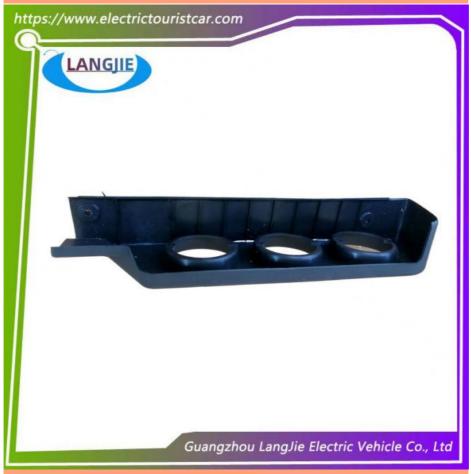

# Electric Sightseeing Car Rear Panel Taillight Cover EAGLE For Golf Cart Repair Parts

# **Electric Sightseeing Car Rear Panel Taillight Cover EAGLE For Golf Cart Repair Parts**

## **Product Showing:**

Professional to provide domestic manufacturers of electric vehicle repair parts Applicable models:Club Cart Shuttle Bus Classic Car Packing :Carton Box

Air Transportation International Express :DHL,TNT,FedEx,UPS,EMS,ETC.