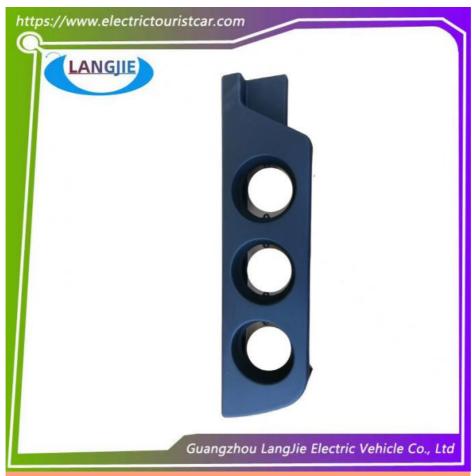

# Electric Sightseeing Car Rear Panel Taillight Cover EAGLE For Golf Cart Repair Parts

# **Electric Sightseeing Car Rear Panel Taillight Cover EAGLE For Golf Cart Repair Parts**

## **Product Showing:**

Professional to provide domestic manufacturers of electric vehicle repair parts Applicable models:Club Cart Shuttle Bus Classic Car Packing :Carton Box

Air Transportation International Express :DHL,TNT,FedEx,UPS,EMS,ETC.