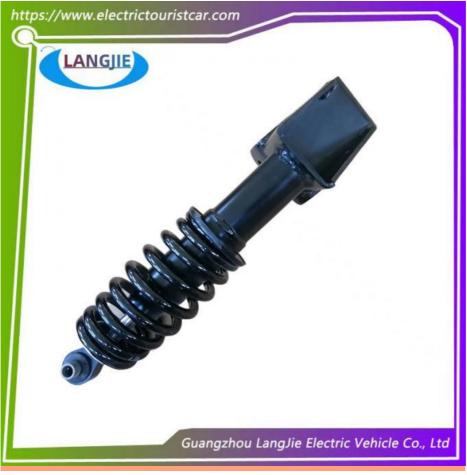

## Shuttle Bus Club Car Shock Absorbers LVTONG For Golf Cart Steering System

# Shuttle Bus Club Car Shock Absorbers LVTONG For Golf Cart Steering System

## Product Showing:

Professional to provide domestic manufacturers of electric vehicle repair parts Applicable models:Club Cart Shuttle Bus Classic Car Packing :Carton Box Air Transportation International Express :DHL,TNT,FedEx,UPS,EMS,ETC.