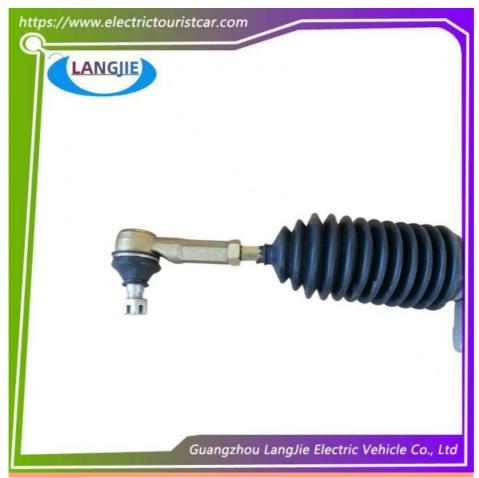

# Shuttle Bus Diverter EXCAR Club Car Steering Shaft For Electric Golf Cart Accessories

## **Shuttle Bus Diverter EXCAR Club Car Steering Shaft For Electric Golf Cart Accessories**

### **Product Showing:**

Professional to provide domestic manufacturers of electric vehicle repair parts Applicable models:Club Cart Shuttle Bus Classic Car Packing :Carton Box

Air Transportation International Express :DHL,TNT,FedEx,UPS,EMS,ETC.