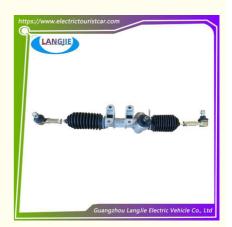

# Shuttle Bus Diverter EXCAR Club Car Steering Shaft For Electric Golf Cart Accessories

## **Shuttle Bus Diverter EXCAR Club Car Steering Shaft For Electric Golf Cart Accessories**

### **Product Showing:**

Professional to provide domestic manufacturers of electric vehicle repair parts Applicable models:Club Cart Shuttle Bus Classic Car Packing :Carton Box

Air Transportation International Express :DHL,TNT,FedEx,UPS,EMS,ETC.