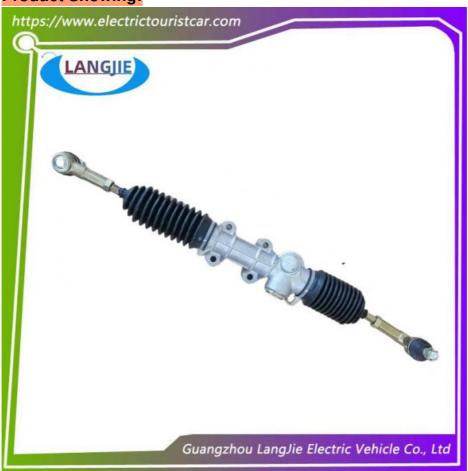

# Shuttle Bus Diverter EXCAR Club Car Steering Shaft For Electric Golf Cart Accessories

## **Shuttle Bus Diverter EXCAR Club Car Steering Shaft For Electric Golf Cart Accessories**

### **Product Showing:**

Professional to provide domestic manufacturers of electric vehicle repair parts Applicable models:Club Cart Shuttle Bus Classic Car Packing :Carton Box

Air Transportation International Express :DHL,TNT,FedEx,UPS,EMS,ETC.