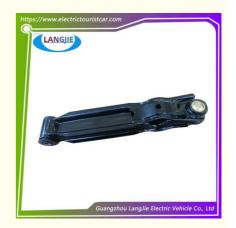

# Sightseeing Car Front Tension Bar Wuling For Golf Cart Steering Parts

#### **Product Specification**

Part Name: Front Tension Bar
 Applicable Models: Sightseeing Bus
 Packing: Carton Box

• Air Transportation DHL,TNT,FedEx,UPS,EMS,ETC.

International Express:

• MOQ: 1PC

• Delivery Time: 5-20 Days After Received 100%

Color: Original Color

Material: Iron

• Highlight: Golf Cart Steering Parts