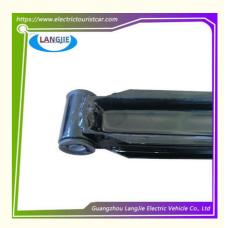

# Sightseeing Car Front Tension Bar Wuling For Golf Cart Steering Parts

#### **Product Specification**

Part Name: Front Tension Bar
 Applicable Models: Sightseeing Bus
 Packing: Carton Box

• Air Transportation DHL,TNT,FedEx,UPS,EMS,ETC.

International Express:

• MOQ: 1PC

• Delivery Time: 5-20 Days After Received 100%

Color: Original Color

Material: Iron

• Highlight: Golf Cart Steering Parts