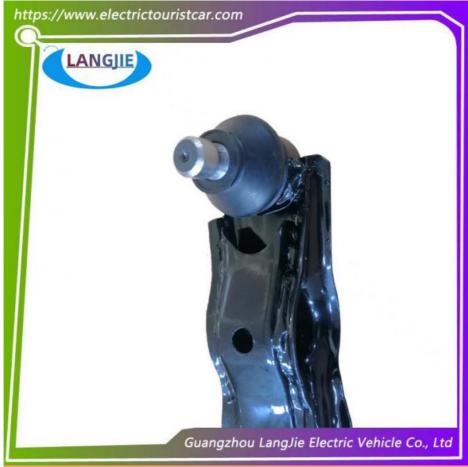

# Sightseeing Car Front Tension Bar Wuling For Golf Cart Steering Parts

#### **Product Specification**

Part Name: Front Tension Bar
 Applicable Models: Sightseeing Bus
 Packing: Carton Box

• Air Transportation DHL,TNT,FedEx,UPS,EMS,ETC.

International Express:

• MOQ: 1PC

• Delivery Time: 5-20 Days After Received 100%

Color: Original Color

Material: Iron

• Highlight: Golf Cart Steering Parts

# **Specification:**

| Item Name        | front tension bar                                                                                                         |
|------------------|---------------------------------------------------------------------------------------------------------------------------|
| Packing          | Carton                                                                                                                    |
| Fits on          | Used For Tourist car and shuttle bus car ,electric golf car ,electric club car ,electric hunting car .electric golf carts |
| MOQ              | 1PC                                                                                                                       |
| MaterialPla      | iron                                                                                                                      |
| Payment Terms    | T/T                                                                                                                       |
| Product User for | Tourist car and shuttle bus,freight car                                                                                   |
| Delivery Time    | 5-20 days after received deposit.                                                                                         |
| Package          | 1. Standard export neutral packing                                                                                        |
|                  | 2. Standard export brand packing                                                                                          |
| Loading Port     | Guangzhou Shenzhen port or customer pointed port                                                                          |