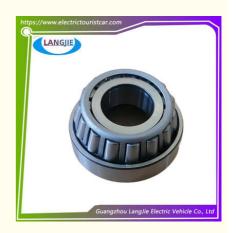

## **Electric Sightseeing Car Bearing 30204J LVTONG For Club Car Replacement Parts**

## **Specification:**

| Item Name        | bearing housing                                                                                                           |
|------------------|---------------------------------------------------------------------------------------------------------------------------|
| Packing          | Carton                                                                                                                    |
| Fits on          | Used For Tourist car and shuttle bus car ,electric golf car ,electric club car ,electric hunting car .electric golf carts |
| MOQ              | 1PC                                                                                                                       |
| MaterialPla      | steel                                                                                                                     |
| Payment Terms    | T/T                                                                                                                       |
| Product User for | Tourist car and shuttle bus,freight car                                                                                   |
| Delivery Time    | 5-20 days after received deposit.                                                                                         |
| Package          | 1. Standard export neutral packing                                                                                        |
|                  | 2. Standard export brand packing                                                                                          |
| Loading Port     | Guangzhou Shenzhen port or customer pointed port                                                                          |