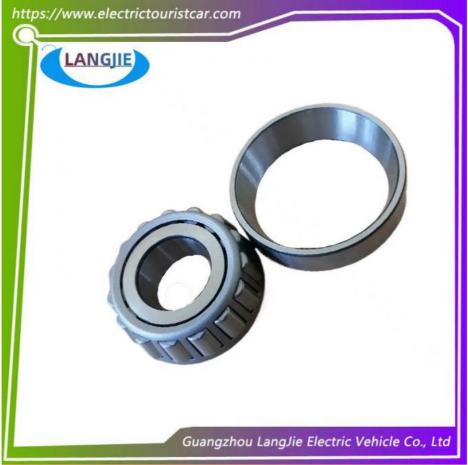

# Electric Sightseeing Car Bearing 30204J LVTONG For Club Car Replacement Parts

## **Electric Sightseeing Car Bearing 30204J LVTONG For Club Car Replacement Parts**

## **Specification:**

| Item Name        | bearing housing                                                                                                           |
|------------------|---------------------------------------------------------------------------------------------------------------------------|
| Packing          | Carton                                                                                                                    |
| Fits on          | Used For Tourist car and shuttle bus car ,electric golf car ,electric club car ,electric hunting car .electric golf carts |
| MOQ              | 1PC                                                                                                                       |
| MaterialPla      | steel                                                                                                                     |
| Payment Terms    | T/T                                                                                                                       |
| Product User for | Tourist car and shuttle bus,freight car                                                                                   |
| Delivery Time    | 5-20 days after received deposit.                                                                                         |
| Package          | 1. Standard export neutral packing                                                                                        |
|                  | 2. Standard export brand packing                                                                                          |
| Loading Port     | Guangzhou Shenzhen port or customer pointed port                                                                          |