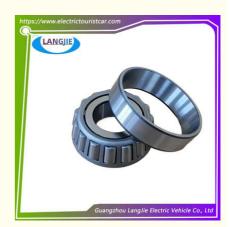

## **Electric Sightseeing Car Bearing 30204J LVTONG For Club Car Replacement Parts**

## **Specification:**

| Item Name        | bearing housing                                                                                                           |
|------------------|---------------------------------------------------------------------------------------------------------------------------|
| Packing          | Carton                                                                                                                    |
| Fits on          | Used For Tourist car and shuttle bus car ,electric golf car ,electric club car ,electric hunting car .electric golf carts |
| MOQ              | 1PC                                                                                                                       |
| MaterialPla      | steel                                                                                                                     |
| Payment Terms    | T/T                                                                                                                       |
| Product User for | Tourist car and shuttle bus,freight car                                                                                   |
| Delivery Time    | 5-20 days after received deposit.                                                                                         |
| Package          | 1. Standard export neutral packing                                                                                        |
|                  | 2. Standard export brand packing                                                                                          |
| Loading Port     | Guangzhou Shenzhen port or customer pointed port                                                                          |