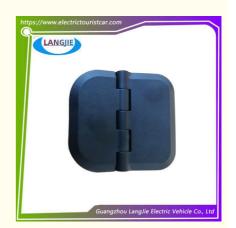

# Sightseeing Car Door Hinge LVTONG For Club Car Parts And Accessories

## Sightseeing Car Door Hinge LVTONG For Club Car Parts And Accessories

## **Specification:**

| Item Name        | hinge                                                                                                                     |
|------------------|---------------------------------------------------------------------------------------------------------------------------|
| Packing          | Carton                                                                                                                    |
| Fits on          | Used For Tourist car and shuttle bus car ,electric golf car ,electric club car ,electric hunting car .electric golf carts |
| MOQ              | 1PC                                                                                                                       |
| MaterialPla      | plastics                                                                                                                  |
| Payment Terms    | T/T                                                                                                                       |
| Product User for | Tourist car and shuttle bus,freight car                                                                                   |
| Delivery Time    | 5-20 days after received deposit.                                                                                         |
| Package          | 1. Standard export neutral packing                                                                                        |
|                  | 2. Standard export brand packing                                                                                          |
| Loading Port     | Guangzhou Shenzhen port or customer pointed port                                                                          |