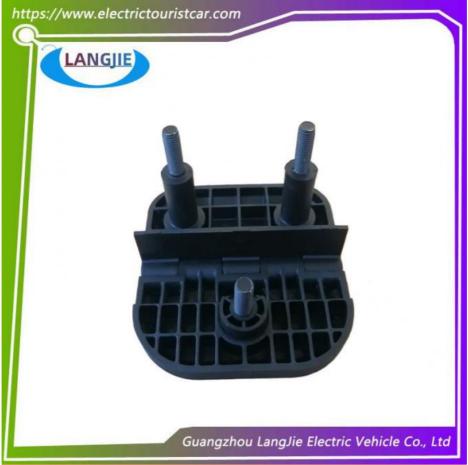

# Sightseeing Car Door Hinge LVTONG For Club Car Parts And Accessories

## Sightseeing Car Door Hinge LVTONG For Club Car Parts And Accessories

## **Specification:**

| Item Name        | hinge                                                                                                                     |
|------------------|---------------------------------------------------------------------------------------------------------------------------|
| Packing          | Carton                                                                                                                    |
| Fits on          | Used For Tourist car and shuttle bus car ,electric golf car ,electric club car ,electric hunting car .electric golf carts |
| MOQ              | 1PC                                                                                                                       |
| MaterialPla      | plastics                                                                                                                  |
| Payment Terms    | T/T                                                                                                                       |
| Product User for | Tourist car and shuttle bus,freight car                                                                                   |
| Delivery Time    | 5-20 days after received deposit.                                                                                         |
| Package          | 1. Standard export neutral packing                                                                                        |
|                  | 2. Standard export brand packing                                                                                          |
| Loading Port     | Guangzhou Shenzhen port or customer pointed port                                                                          |