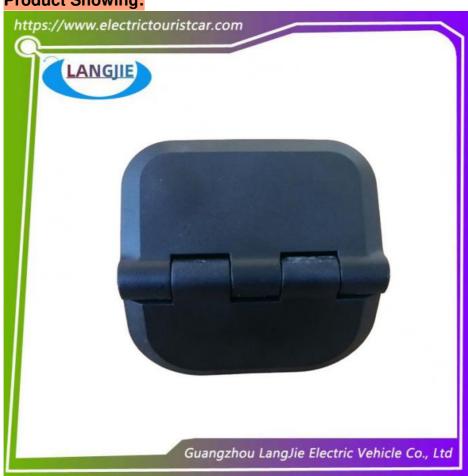

# Sightseeing Car Door Hinge LVTONG For Club Car Parts And Accessories

## Sightseeing Car Door Hinge LVTONG For Club Car Parts And Accessories

## **Specification:**

| Item Name        | hinge                                                                                                                     |
|------------------|---------------------------------------------------------------------------------------------------------------------------|
| Packing          | Carton                                                                                                                    |
| Fits on          | Used For Tourist car and shuttle bus car ,electric golf car ,electric club car ,electric hunting car .electric golf carts |
| MOQ              | 1PC                                                                                                                       |
| MaterialPla      | plastics                                                                                                                  |
| Payment Terms    | T/T                                                                                                                       |
| Product User for | Tourist car and shuttle bus,freight car                                                                                   |
| Delivery Time    | 5-20 days after received deposit.                                                                                         |
| Package          | 1. Standard export neutral packing                                                                                        |
|                  | 2. Standard export brand packing                                                                                          |
| Loading Port     | Guangzhou Shenzhen port or customer pointed port                                                                          |