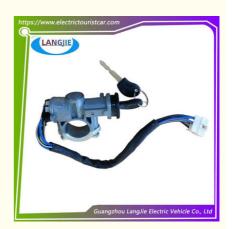

# Electric Cargo Van Wuling Ignition Key Switch For Club Car Replacement Parts

# **Electric Cargo Van Wuling Ignition Key Switch For Club Car Replacement Parts**