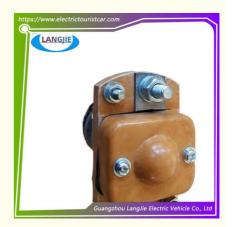

## **Sightseeing Car Auxiliary Power Contactor MZJ-50S Marshell Bipolar DC Contactor Accessories**

## **Specification:**

| Item Name        | DC Contactor                                                                                                              |
|------------------|---------------------------------------------------------------------------------------------------------------------------|
| Packing          | Carton                                                                                                                    |
| Fits on          | Used For Tourist car and shuttle bus car ,electric golf car ,electric club car ,electric hunting car .electric golf carts |
| MOQ              | 1PC                                                                                                                       |
| MaterialPla      | Iron                                                                                                                      |
| Payment Terms    | T/T                                                                                                                       |
| Product User for | Tourist car and shuttle bus,freight car                                                                                   |
| Delivery Time    | 5-20 days after received deposit.                                                                                         |
| Package          | 1. Standard export neutral packing                                                                                        |
|                  | 2. Standard export brand packing                                                                                          |
| Loading Port     | Guangzhou Shenzhen port or customer pointed port                                                                          |