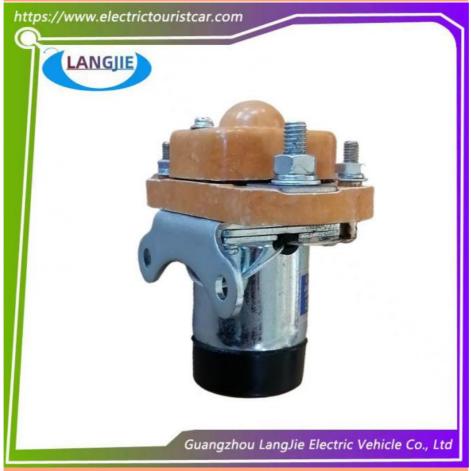

# Sightseeing Car DC Contactor MZJ-50S Marshell For Golf Car Spare Parts

## **Sightseeing Car Auxiliary Power Contactor MZJ-50S Marshell Bipolar DC Contactor Accessories**

## **Specification:**

| Item Name        | DC Contactor                                                                                                              |
|------------------|---------------------------------------------------------------------------------------------------------------------------|
| Packing          | Carton                                                                                                                    |
| Fits on          | Used For Tourist car and shuttle bus car ,electric golf car ,electric club car ,electric hunting car .electric golf carts |
| MOQ              | 1PC                                                                                                                       |
| MaterialPla      | Iron                                                                                                                      |
| Payment Terms    | T/T                                                                                                                       |
| Product User for | Tourist car and shuttle bus,freight car                                                                                   |
| Delivery Time    | 5-20 days after received deposit.                                                                                         |
| Package          | 1. Standard export neutral packing                                                                                        |
|                  | 2. Standard export brand packing                                                                                          |
| Loading Port     | Guangzhou Shenzhen port or customer pointed port                                                                          |