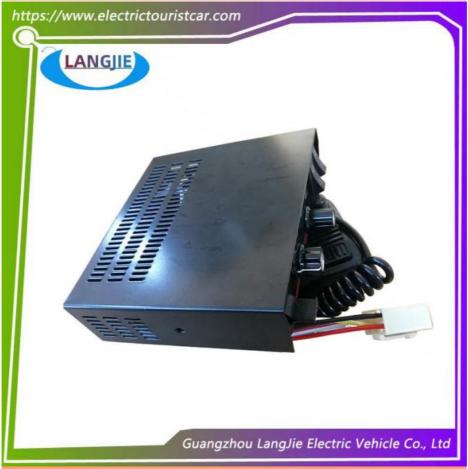

# Vintage Car Siren Speaker Voice Controller Marshell For Golf Cart Repair Parts

## Vintage Car Siren Speaker Voice Controller Marshell For Golf Cart Repair Parts

## **Specification:**

| Item Name        | voice controller                                                                                                          |
|------------------|---------------------------------------------------------------------------------------------------------------------------|
| Packing          | Carton                                                                                                                    |
| Fits on          | Used For Tourist car and shuttle bus car ,electric golf car ,electric club car ,electric hunting car .electric golf carts |
| MOQ              | 1PC                                                                                                                       |
| MaterialPla      | Iron, plastic                                                                                                             |
| Payment Terms    | T/T                                                                                                                       |
| Product User for | Tourist car and shuttle bus,freight car                                                                                   |
| Delivery Time    | 5-20 days after received deposit.                                                                                         |
| Package          | 1. Standard export neutral packing                                                                                        |
|                  | 2. Standard export brand packing                                                                                          |
| Loading Port     | Guangzhou Shenzhen port or customer pointed port                                                                          |