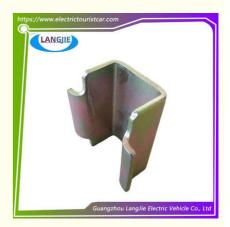

# Marshell Electric Sightseeing Car Steel Plate Clamp Joint Connector Accessories

#### Marshell Electric Sightseeing Car Steel Plate Clamp Joint Connector **Accessories**

## **Specification:**

| Item Name        | Steel plate jacket                                                                                                        |
|------------------|---------------------------------------------------------------------------------------------------------------------------|
| Packing          | Carton                                                                                                                    |
| Fits on          | Used For Tourist car and shuttle bus car ,electric golf car ,electric club car ,electric hunting car .electric golf carts |
| MOQ              | 1PC                                                                                                                       |
| MaterialPla      | Iron                                                                                                                      |
| Payment Terms    | T/T                                                                                                                       |
| Product User for | Tourist car and shuttle bus,freight car                                                                                   |
| Delivery Time    | 5-20 days after received deposit.                                                                                         |
| Package          | 1. Standard export neutral packing                                                                                        |
|                  | 2. Standard export brand packing                                                                                          |
| Loading Port     | Guangzhou Shenzhen port or customer pointed port                                                                          |