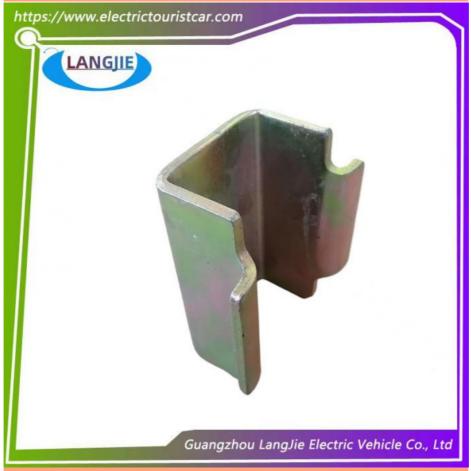

# Marshell Electric Sightseeing Car Steel Plate Clamp Joint Connector Accessories

#### Marshell Electric Sightseeing Car Steel Plate Clamp Joint Connector **Accessories**

## **Specification:**

| Item Name        | Steel plate jacket                                                                                                        |
|------------------|---------------------------------------------------------------------------------------------------------------------------|
| Packing          | Carton                                                                                                                    |
| Fits on          | Used For Tourist car and shuttle bus car ,electric golf car ,electric club car ,electric hunting car .electric golf carts |
| MOQ              | 1PC                                                                                                                       |
| MaterialPla      | Iron                                                                                                                      |
| Payment Terms    | T/T                                                                                                                       |
| Product User for | Tourist car and shuttle bus,freight car                                                                                   |
| Delivery Time    | 5-20 days after received deposit.                                                                                         |
| Package          | 1. Standard export neutral packing                                                                                        |
|                  | 2. Standard export brand packing                                                                                          |
| Loading Port     | Guangzhou Shenzhen port or customer pointed port                                                                          |