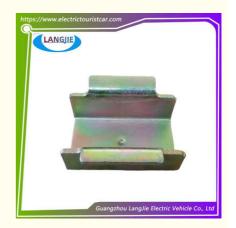

# Marshell Electric Sightseeing Car Steel Plate Clamp Joint Connector Accessories

#### Marshell Electric Sightseeing Car Steel Plate Clamp Joint Connector **Accessories**

## **Specification:**

| Item Name        | Steel plate jacket                                                                                                        |
|------------------|---------------------------------------------------------------------------------------------------------------------------|
| Packing          | Carton                                                                                                                    |
| Fits on          | Used For Tourist car and shuttle bus car ,electric golf car ,electric club car ,electric hunting car .electric golf carts |
| MOQ              | 1PC                                                                                                                       |
| MaterialPla      | Iron                                                                                                                      |
| Payment Terms    | T/T                                                                                                                       |
| Product User for | Tourist car and shuttle bus,freight car                                                                                   |
| Delivery Time    | 5-20 days after received deposit.                                                                                         |
| Package          | 1. Standard export neutral packing                                                                                        |
|                  | 2. Standard export brand packing                                                                                          |
| Loading Port     | Guangzhou Shenzhen port or customer pointed port                                                                          |